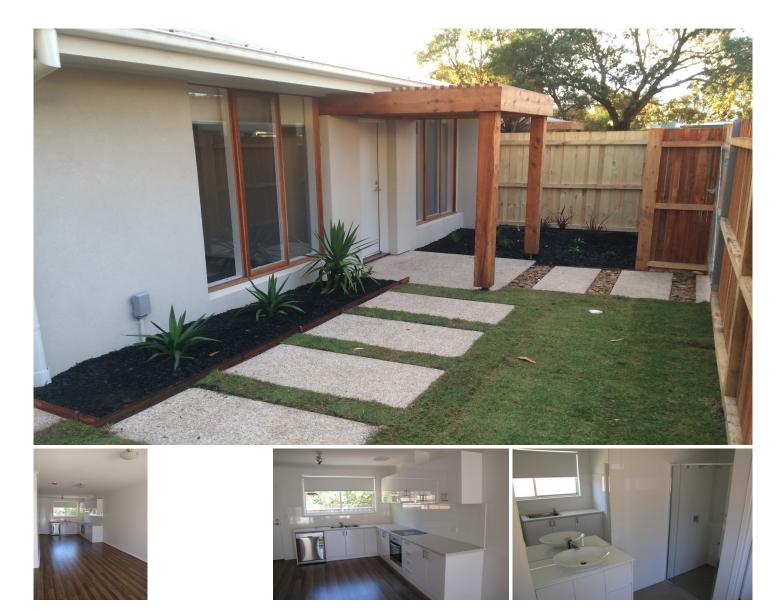

## Unit 1/10 Wilkinson Court OCEAN GROVE VIC

Be a part of this unique circle of residents. Modern two bedroom unit with polished floorboards, modern appliances and lots of natural light. Wall to Wall carpet in bedrooms and built in robes. Generous lounge with Reverse Cycle split system heating and cooling, Kitchen with dishwasher, stainless steel electric cooking appliances and a very inviting meals area. Combined Bathroom and Laundry with plenty of room. Grassed area for entertaining, water tanks, car park available. Very private with high fence and lovely surrounding trees. Only a small pet will be considered. The four surrounding units are all leased by us with lovely tenants.