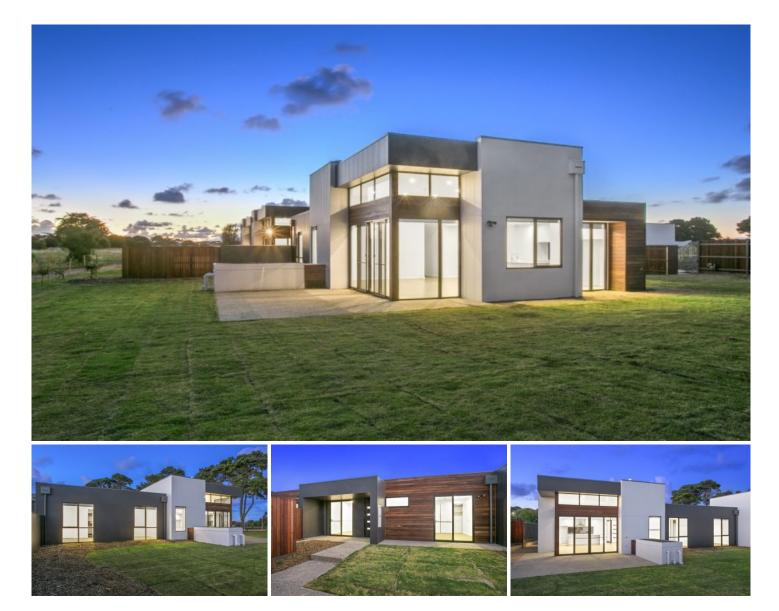

## Lot 382 Plantation Drive Barwon Heads VIC

Buy Off The Plan & Save On Stamp Duty!

This new development of nine townhouses have been architecturally designed, and are set overlooking the green of both the 1st and 18th fairways on the Creek Course of the 13th Beach Golf Course. With unbroken fairway views, you'll be able to enjoy the serenity and lifestyle of Estate living. Enjoy all the benefits of this privileged community with golf, the clubhouse & beach on the doorstep!

- Contemporary architecture maximising light and space

- 6 Star energy rating with expansive double glazing invites in light & captivating fairway views
- Luxurious kitchen features Caesarstone bench tops, five burner gas hob and electric oven
- A flickering gas-log fire creates an intimate feel
- Spill out the outdoor entertaining area, sip your morning coffee and watch the golfers stroll past
- Master bedroom featuring en suite

- The main bathroom equipped with shower and Euro style laundry

- Separate toilet
- Ceiling fans throughout and gas log fireplace ensure year

3 🛤 2 🚔 2 🚘

| Price     | : \$ 651,712                                 |
|-----------|----------------------------------------------|
| Land Size | : 645 sqm                                    |
| View      | : https://www.bellarineproperty.com.au/33987 |
|           | 26                                           |