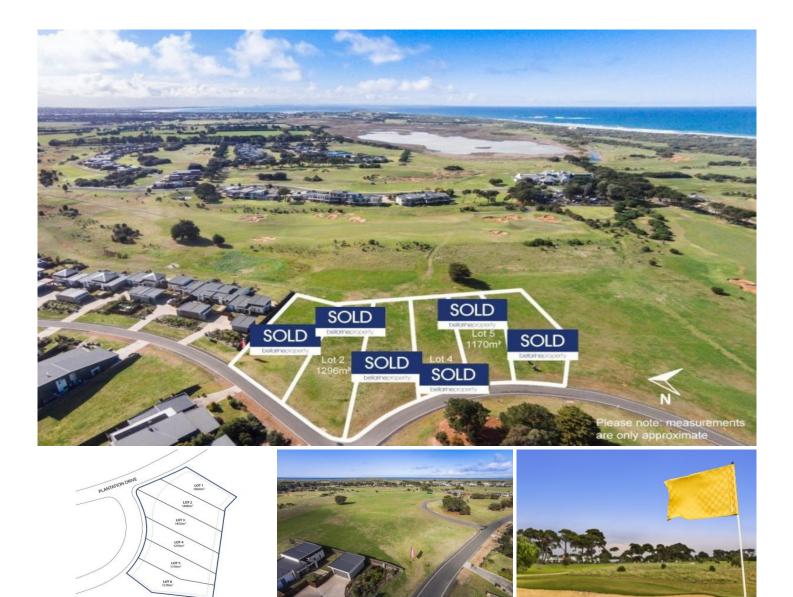

## 2/15 Plantation Drive Barwon Heads VIC

Have you been looking for a block with size, space and privacy? There is just ONE block now remaining, at a fantastic 1296sqm, and at a price never to be seen again in the 13th Beach Estate for land of this size!

| Price     | : \$ 395,000                                 |
|-----------|----------------------------------------------|
| Land Size | : 1296 sqm                                   |
| View      | : https://www.bellarineproperty.com.au/33979 |
|           | 90 <sup>1</sup>                              |