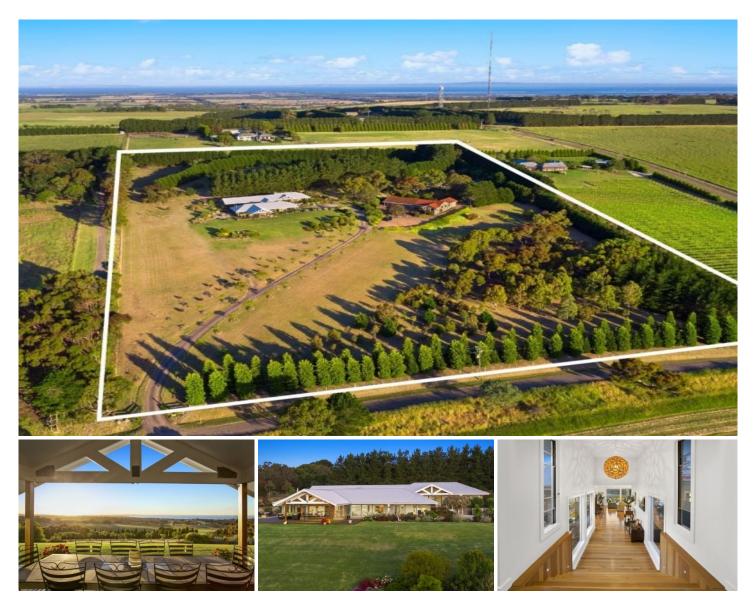

## 135 Settlement Road South Drysdale VIC

Tucked behind the brow of the Bellarine hills, this outstanding lifestyle property harnesses a spectacular north-westerly panorama over Port Phillip Bay, Geelong, Otway Ranges, Bass Strait and the You Yangs. Encompassing 10 picturesque acres (approx), this stunning package includes a large home recently built by Duncan Pascoe, with many high-end features. This one is outstanding!

## Home One

-The home is absolutely stunning, brimming with contemporary coastal style

-Large windows harness the epic views and bring the serene rural ambiance indoors

-The design is split providing a social zone for living and a private zone for slumber

-Each zone boasts individual evaporative cooling and hydronic heating systems

-Eco design principles include wide north and western eaves and double glazing

-The bay panorama is almost overwhelming in the vast open plan living area