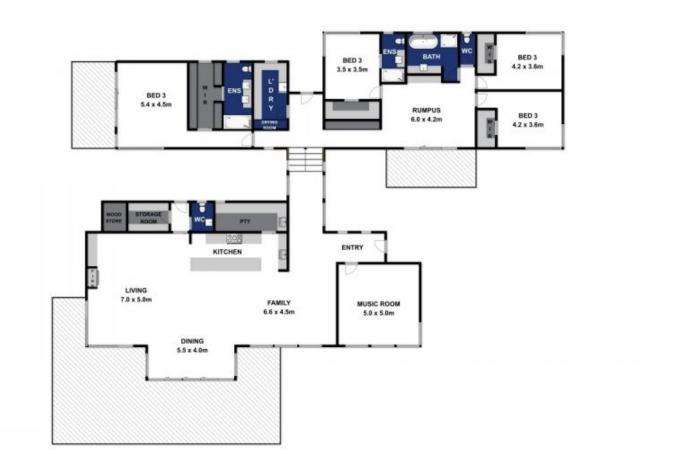

## 4 🛤 3 🚔 4 🚘

Land Size : 10.5 Acres View : https://www.bellarineproperty.com.au/33561 78

03 5254 3100

Lee Martin 03 5297 3888

Approx Area 412 m<sup>2</sup>

Whilst burns.com.au has made every attempt to ensure the accuracy of the floor plan contained here, measurements are approximate and no responsibility is taken for any error, omission, or mis-statement. This plan is for illustrative purposes only.