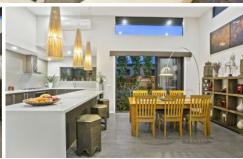

- -Nestling gardens boost ambiance in all rooms, increasing privacy and relaxation
- -Double glazed windows have thermal and acoustic benefits
- -Children will enjoy their independence in the minor bedroom wing at the facade
- -The master suite is shrouded in privacy at the rear with garden accesses
- -The central living hub is exceptional a great space to share family time
- -Large zones for cooking, dining and relaxation have calm, leafy, green outlooks
- -Caesarstone, opalescent glass splashback and 90cm apps are stylish kitchen assets