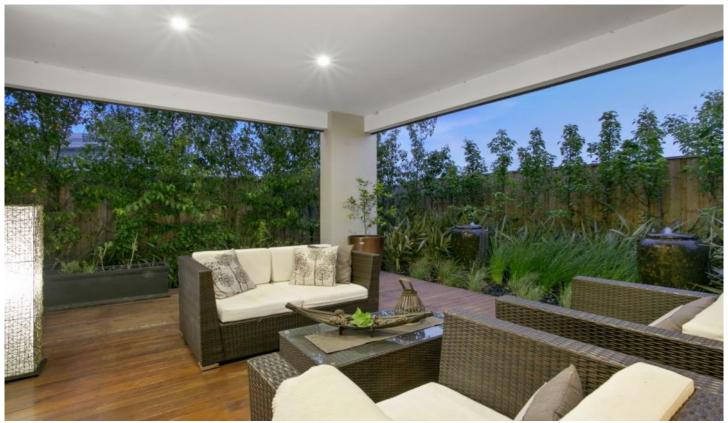

## 12 Lakes Entrance Point Lonsdale VIC

This 4-bedroom home in 'The Point' delivers breathtaking wow factor. The first step indoors exceeds all expectations. Soaring ceilings and highlight glazing deliver the big architectural assets of space and light, and the open floorplan, zoned into functionable family-orientated spaces, boosts the appeal. If you're after architecturally inspired coastal living in a contemporary, leisure-based setting, please step this way!

- -Nestling gardens boost ambiance in all rooms, increasing privacy and relaxation
- -Double glazed windows have thermal and acoustic benefits
- -Children will enjoy their independence in the minor bedroom wing at the facade
- -The master suite is shrouded in privacy at the rear with garden accesses
- -The central living hub is exceptional a great space to share family time
- -Large zones for cooking, dining and relaxation have calm, leafy, green outlooks
- -Caesarstone, opalescent glass splashback and 90cm apps are stylish kitchen assets