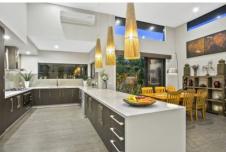

- -Nestling gardens boost ambiance in all rooms, increasing privacy and relaxation
- -Double glazed windows have thermal and acoustic benefits
- -Children will enjoy their independence in the minor bedroom wing at the facade
- -The master suite is shrouded in privacy at the rear with garden accesses
- -The central living hub is exceptional a great space to share family time
- -Large zones for cooking, dining and relaxation have calm, leafy, green outlooks
- -Caesarstone, opalescent glass splashback and 90cm apps are stylish kitchen assets