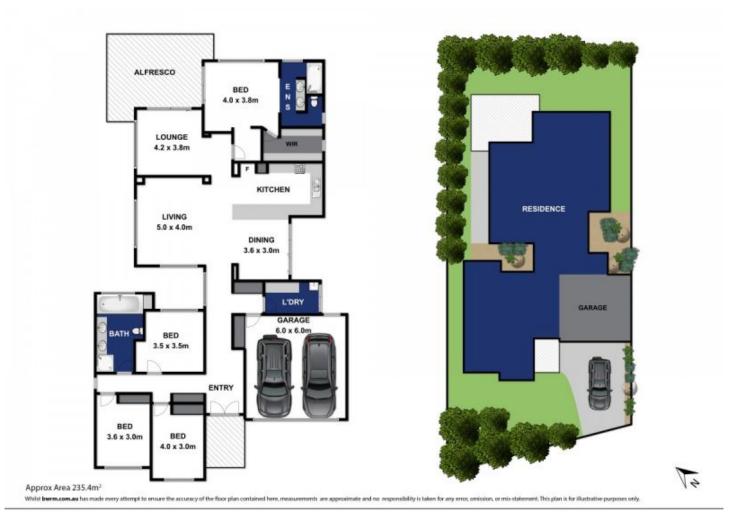

## 12 Lakes Entrance Point Lonsdale VIC

This 4-bedroom home in 'The Point' delivers breathtaking wow factor. The first step indoors exceeds all expectations. Soaring ceilings and highlight glazing deliver the big architectural assets of space and light, and the open floorplan, zoned into functionable family-orientated spaces, boosts the appeal. If you're after architecturally inspired coastal living in a contemporary, leisure-based setting, please step this way!

- -Nestling gardens boost ambiance in all rooms, increasing privacy and relaxation
- -Double glazed windows have thermal and acoustic benefits
- -Children will enjoy their independence in the minor bedroom wing at the facade
- -The master suite is shrouded in privacy at the rear with garden accesses
- -The central living hub is exceptional a great space to share family time
- -Large zones for cooking, dining and relaxation have calm, leafy, green outlooks
- -Caesarstone, opalescent glass splashback and 90cm apps are stylish kitchen assets