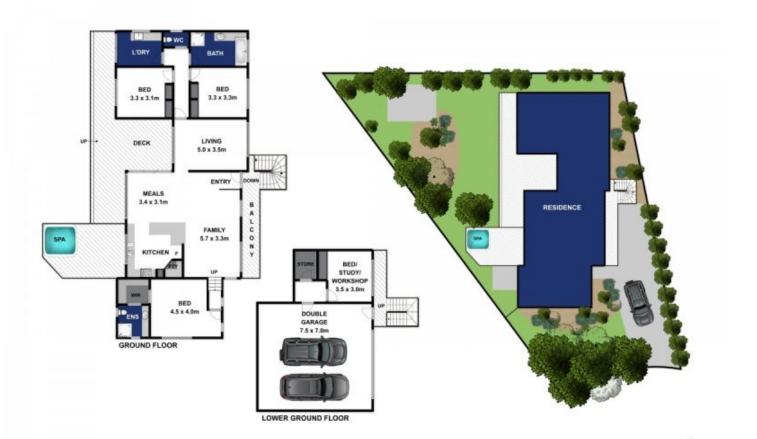

## 4 🛌 2 📇 2 🗬

**Price** : \$ 610,000 **Land Size** : 616 sqm

View: https://www.bellarineproperty.com.au/33292

63

Toby Lee 03 5254 3100

Dan Halsey 03 5254 3100

**6 WESTBURY COURT, OCEAN GROVE** 

Approx Area 299.8m²