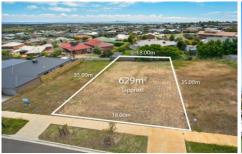

This 629sqm parcel of land with a 18m frontage and 35m depth provides a canvas to build almost all home design available. But?it's not about any old home to build here?with amazing views across the greater Geelong area and through to the You Yangs there is the potential for incredible vista from a first floor!

Accepting a 10% deposit on a 30 or 60 day settlement be

**Price** : \$ 240,000 **Land Size** : 629 sqm

View: https://www.bellarineproperty.com.au/33277

28

Levi Turner 03 5254 3100

Lee Martin 03 5297 3888