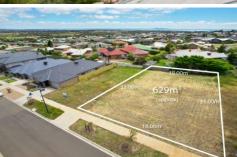

This 629sqm parcel of land with a 18m frontage and 35m depth provides a canvas to build almost all home design available. But?it's not about any old home to build here?with amazing views across the greater Geelong area and through to the You Yangs there is the potential for incredible vista from a first floor!

Accepting a 10% deposit on a 30 or 60 day settlement be

**Price** : \$ 240,000 **Land Size** : 629 sqm

View: https://www.bellarineproperty.com.au/33277

28

Levi Turner 03 5254 3100

Lee Martin 03 5297 3888