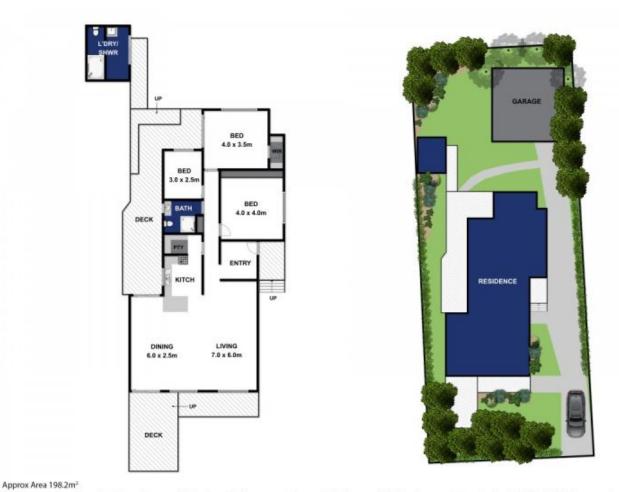

## 18 Thomson Drive Barwon Heads VIC

This brilliant find sports a bright and comfortable beachie vibe and sits in a desirable Barwon Heads location! Privatised by inviting gardens and entertaining decks this 3-bedroom home is ideal for first home buyers, downsizers or holiday investors. You'll need to be quick though, this refreshing renovated home won't linger!

- -Boardwalks and decks connect living zones, gardens and the backyard facilities
- -The dedicated entry provides a sunny spot for a study nook
- -Lofty vaulted ceilings enhance the spacious feel in the open plan living and dining zone
- -Living is bright with dual aspect, lovely morning light and gorgeous garden outlook
- -Dining sits on warm parquet floors and extends to a garden deck and alfresco room
- -Fabulous indoor and outdoor entertaining options
- -The fresh kitchen features freestanding gas/electric cooker and dishwasher
- -The walk-in pantry with appliance bench and fridge space is an awesome inclusion
- -Split system AC and a ceiling fan assists comfort

3 📭 2 🖺 2 🚘

Land Size: 585 sqm

View: https://www.bellarineproperty.com.au/33161

03

Peta Walter 03 5254 3100

Levi Turner 03 5254 3100

18 THOMSON DRIVE, BARWON HEADS