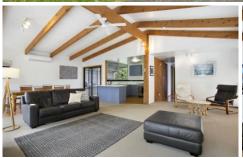

- -Boardwalks and decks connect living zones, gardens and the backyard facilities
- -The dedicated entry provides a sunny spot for a study nook
- -Lofty vaulted ceilings enhance the spacious feel in the open plan living and dining zone
- -Living is bright with dual aspect, lovely morning light and gorgeous garden outlook
- -Dining sits on warm parquet floors and extends to a garden deck and alfresco room
- -Fabulous indoor and outdoor entertaining options
- -The fresh kitchen features freestanding gas/electric cooker and dishwasher
- -The walk-in pantry with appliance bench and fridge space is an awesome inclusion
- -Split system AC and a ceiling fan assists comfort