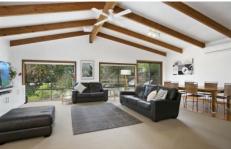

- -Boardwalks and decks connect living zones, gardens and the backyard facilities
- -The dedicated entry provides a sunny spot for a study nook
- -Lofty vaulted ceilings enhance the spacious feel in the open plan living and dining zone
- -Living is bright with dual aspect, lovely morning light and gorgeous garden outlook
- -Dining sits on warm parquet floors and extends to a garden deck and alfresco room
- -Fabulous indoor and outdoor entertaining options
- -The fresh kitchen features freestanding gas/electric cooker and dishwasher
- -The walk-in pantry with appliance bench and fridge space is an awesome inclusion
- -Split system AC and a ceiling fan assists comfort