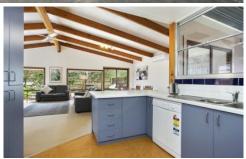

- -Boardwalks and decks connect living zones, gardens and the backyard facilities
- -The dedicated entry provides a sunny spot for a study nook
- -Lofty vaulted ceilings enhance the spacious feel in the open plan living and dining zone
- -Living is bright with dual aspect, lovely morning light and gorgeous garden outlook
- -Dining sits on warm parquet floors and extends to a garden deck and alfresco room
- -Fabulous indoor and outdoor entertaining options
- -The fresh kitchen features freestanding gas/electric cooker and dishwasher
- -The walk-in pantry with appliance bench and fridge space is an awesome inclusion
- -Split system AC and a ceiling fan assists comfort