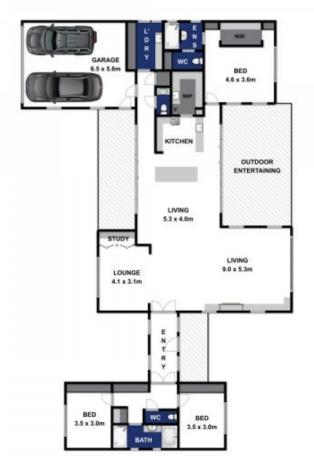

3 📭 2 🖺 5 🖨

Land Size: 5.5 Acres

View: https://www.bellarineproperty.com.au/32984

07

Dan Halsey 03 5254 3100

Christian Bartley 03 5254 3100

Approx Area 310.8m<sup>2</sup>

Whilst burns com au has made every attempt to ensure the accuracy of the floor plan contained here, measurements are approximate and no responsibility is taken for any error, omission, or mis-statement. This plan is for illustrative purposes only.