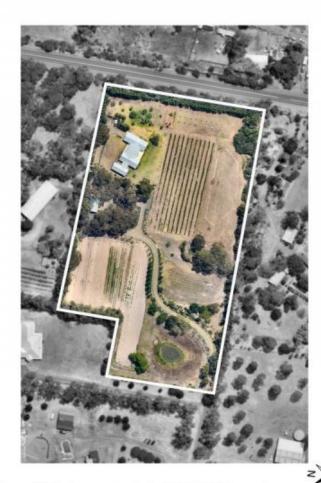

## 47-55 Mirranda Court Wallington VIC

EXPRESSIONS OF INTEREST CLOSING FRIDAY 9TH DECEMBER @ 5PM

A festival of colour greets you on arrival at this gorgeous 5.5 acre (approx) lifestyle property in the Wallington hills. Nestled by stunning gardens and a productive boutique vineyard, this beautifully designed Mt Gambier limestone home frames the special surroundings perfectly. Live in privacy, grow your own wine and fulfil your organic dreams on this slice of heaven!

- -Set in a picturesque treed pocket of Wallington in a wonderfully private court
- -True coastal-rural fusion, 5mins from beaches, 20mins from Geelong, 80mins from Melbourne
- -Bespoke home and boutique vineyard with wine currently being made locally
- -Fragrant Pinot grapes grown in the limestone rich soil make beautiful Pinot Noir
- -Home with north-facing views over the undulating vineyard and a neutral colour palette
- -Views are integral to the home's atmosphere and the lifestyle offered

3 📭 2 🖺 5 🖨

Land Size: 5.5 Acres

View: https://www.bellarineproperty.com.au/32984

07

Dan Halsey 03 5254 3100

Christian Bartley 03 5254 3100

Approx Area 310.8m<sup>2</sup>

Whilst burns com au has made every attempt to ensure the accuracy of the floor plan contained here, measurements are approximate and no responsibility is taken for any error, omission, or mis-statement. This plan is for illustrative purposes only.