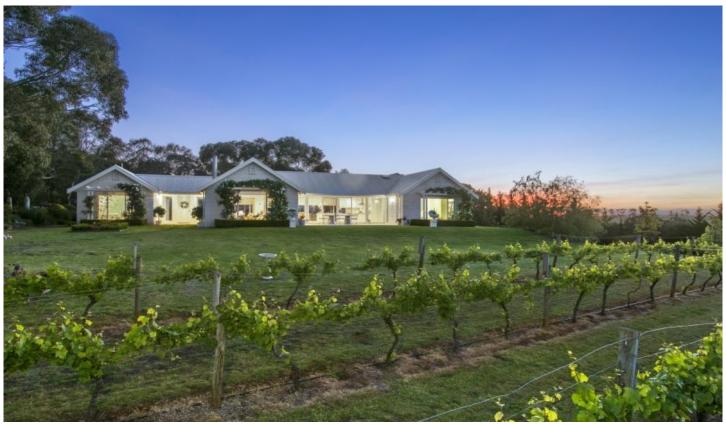

## 47-55 Mirranda Court Wallington VIC

EXPRESSIONS OF INTEREST CLOSING FRIDAY 9TH DECEMBER @ 5PM

A festival of colour greets you on arrival at this gorgeous 5.5 acre (approx) lifestyle property in the Wallington hills. Nestled by stunning gardens and a productive boutique vineyard, this beautifully designed Mt Gambier limestone home frames the special surroundings perfectly. Live in privacy, grow your own wine and fulfil your organic dreams on this slice of heaven!

- -Set in a picturesque treed pocket of Wallington in a wonderfully private court
- -True coastal-rural fusion, 5mins from beaches, 20mins from Geelong, 80mins from Melbourne
- -Bespoke home and boutique vineyard with wine currently being made locally
- -Fragrant Pinot grapes grown in the limestone rich soil make beautiful Pinot Noir
- -Home with north-facing views over the undulating vineyard and a neutral colour palette
- -Views are integral to the home's atmosphere and the lifestyle offered