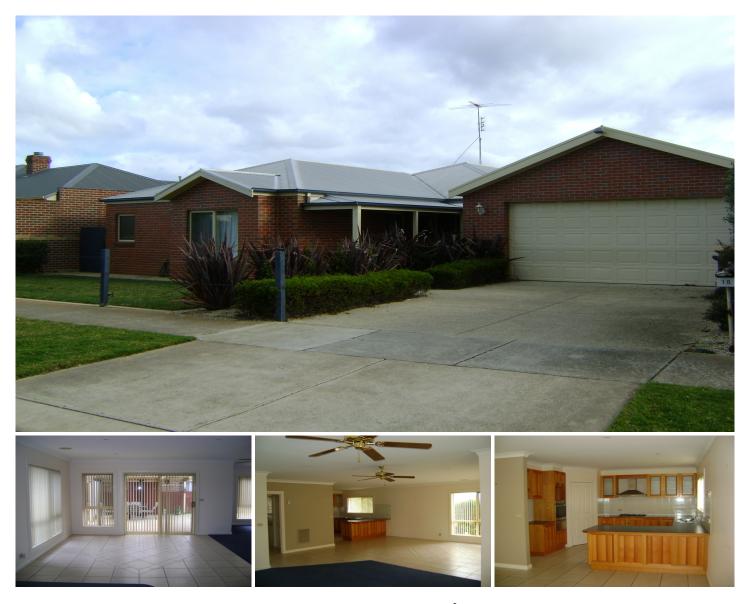

## 18 Cannowindra Way LEOPOLD VIC

A lovely and well maintained family home. Offering very large open plan lounge, family and kitchen area. Ducted ceiling heating throughout the entire home plus a Reverse Cycle heating and cooling unit. Kitchen well appointed with all stainless steel appliances including 900ml gas cooktop, electric oven and dishwasher. Walk in pantry. Spacious master bedroom with double entry doors, walk in robe and full ensuite. Bedrooms 2 and 3 are of an ample size with built in robes. All bedrooms with ceiling fans. Main bathroom is enormous with a luxurious corner spa, separate bath and separate shower. Laundry offers built in robes and cupboards. Ample storage throughout. Family room sliders lead to a large covered outdoor entertaining area. Rear yard is very private and perfect as a childrens playground. Large garden shed. Double remote control garage with roller door access to rear.

3 🛤 2 🚔 2 🚘

Price : \$ 385 View : https://www.bellarineproperty.com.au/3297820

Christian Bartley 03 5254 3100