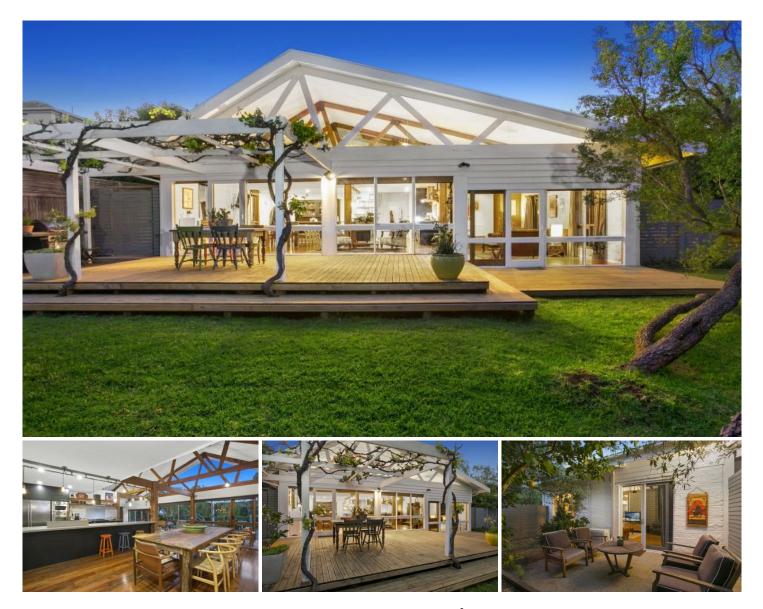

## 20 Grubb Road Ocean Grove VIC

AUCTION SATURDAY 3RD DECEMBER 2016 @ 11AM

This on trend home is a true coastal tree change. Boasting a bushland position with direct access to the picturesque acres of Kingston Park behind, this striking 4-bedroom home features renovated kitchen and wet areas and an open, light-filled plan. Delivering obvious wow factor, it will be love at first sight!

-Charming family home with rooms and space for everyone -Mud brick and timber clad design with a soaring gable and mezzanine level

-Vaulted ceilings with stunning glazing up to the rafters

-Bright white décor blends with warm timbers delivering classy coastal ambiance

-Hardwood entry veranda nestled by Tea Tree and native plantings

-Spotted gum floors and timber windows provide a style fit for the setting

-The kitchen/living/dining hub and sunken lounge make the most of the bushland views

-Seamless access to the rear deck is the jewel in the design

4 🍋 2 🖕 2 🚘

| Price     | : \$ 859,995                                 |
|-----------|----------------------------------------------|
| Land Size | : 725 sqm                                    |
| View      | : https://www.bellarineproperty.com.au/32952 |
|           | 97                                           |