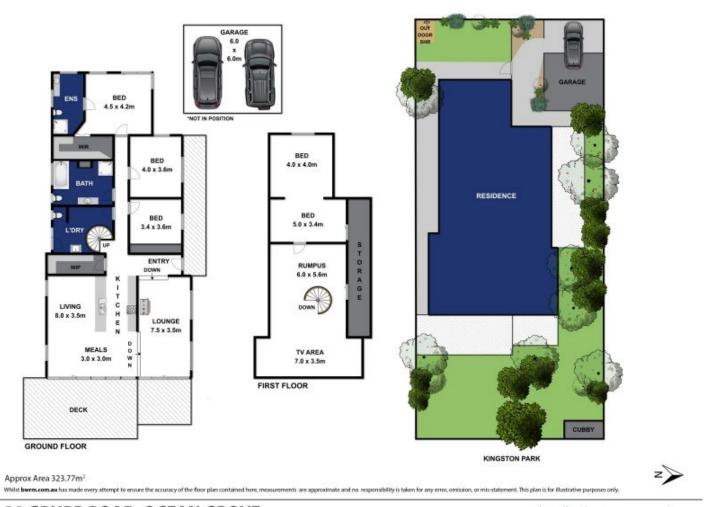

-Seamless access to the rear deck is the jewel in the design

4 🍋 2 🖕 2 🚘

| Price     | : \$ 859,995                                 |
|-----------|----------------------------------------------|
| Land Size | : 725 sqm                                    |
| View      | : https://www.bellarineproperty.com.au/32952 |
|           | 97                                           |