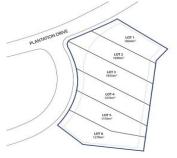

## 6/15 Plantation Drive Barwon Heads VIC

Agent onsite every Saturday 10-10.0am & Sunday 11-11.30am

Have you been looking for a block with size, space and privacy? With six blocks from 1064sqm to 1436sqm at prices never to be seen again in the 13th Beach Estate for land of this size. With plans already drawn and available for two different architecturally designed homes, you'll be able to visualise and see your future living on the golf course. Only metres across the fairway to the clubhouse, practice greens and driving range, these blocks with their east/west orientation are prime opportunities.