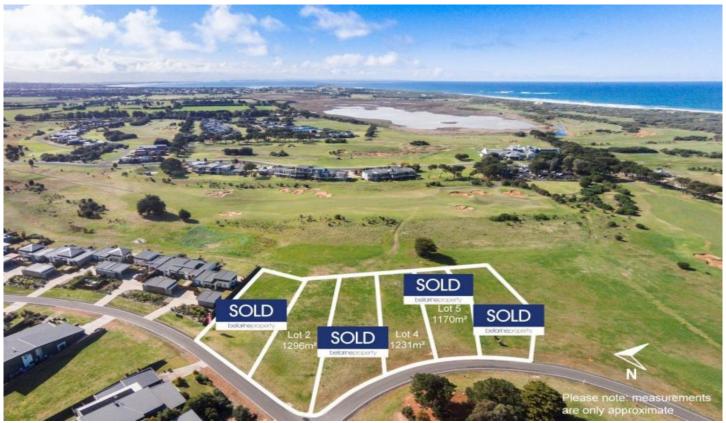

## 6/15 Plantation Drive Barwon Heads VIC

Agent onsite every Saturday 10-10.0am & Sunday 11-11.30am

Have you been looking for a block with size, space and privacy? With six blocks from 1064sqm to 1436sqm at prices never to be seen again in the 13th Beach Estate for land of this size. With plans already drawn and available for two different architecturally designed homes, you'll be able to visualise and see your future living on the golf course. Only metres across the fairway to the clubhouse, practice greens and driving range, these blocks with their east/west orientation are prime opportunities.

**Price** : \$ 345,000 **Land Size** : 1279 sqm

View: https://www.bellarineproperty.com.au/32939

17

Levi Turner 03 5254 3100

Peta Walter 03 5254 3100