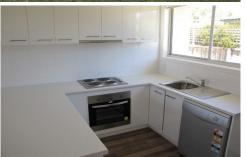

## Unit 3/10 Wilkinson Court OCEAN GROVE VIC

Be a part of this unique circle of residents. Two bedroom modern unit with Polished Floorboards, Wall to Wall carpet in bedrooms, Built in robes. Generous lounge with Reverse Cycle split system heating and cooling, Kitchen and meals area very inviting, Combined Bathroom and Laundry. Grassed area for entertaining, water tanks, car park available, lovely enclosed garden. Very private with high fence and lovely surrounding trees. Sorry No Pets but gardening included.