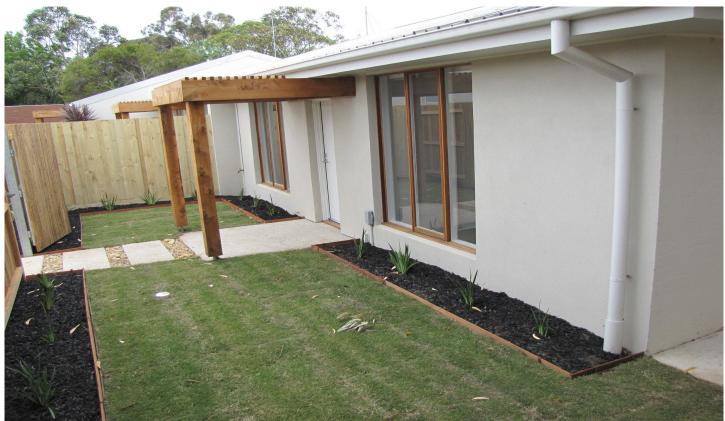

## Unit 3/10 Wilkinson Court OCEAN GROVE VIC

Be a part of this unique circle of residents. Two bedroom modern unit with Polished Floorboards, Wall to Wall carpet in bedrooms, Built in robes. Generous lounge with Reverse Cycle split system heating and cooling, Kitchen and meals area very inviting, Combined Bathroom and Laundry. Grassed area for entertaining, water tanks, car park available, lovely enclosed garden. Very private with high fence and lovely surrounding trees. Sorry No Pets but gardening included.