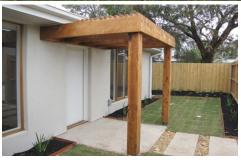

## Unit 3/10 Wilkinson Court OCEAN GROVE VIC

Be a part of this unique circle of residents. Two bedroom modern unit with Polished Floorboards, Wall to Wall carpet in bedrooms, Built in robes. Generous lounge with Reverse Cycle split system heating and cooling, Kitchen and meals area very inviting, Combined Bathroom and Laundry. Grassed area for entertaining, water tanks, car park available, lovely enclosed garden. Very private with high fence and lovely surrounding trees. Sorry No Pets but gardening included.