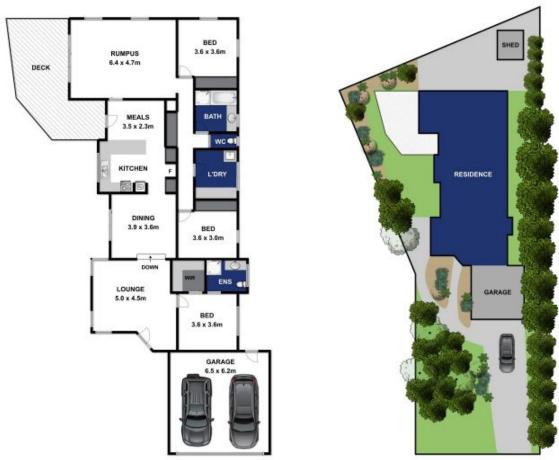

- -Walk to school & sporting facilities in mere minutes
- -Easy stroll to the beach & Begola Wetlands
- -The home's privacy is boosted by its deep placement on the block
- -The split-level formal lounge/dining zone is shrouded by relaxing garden views at the facade
- -A split system and surround heighten comfort and ambiance in the lounge space
- -Private and cosy master BR offers WIR and tidy en suite
- -The kitchen/meals area is the home's hub linking formal lounge/dining and the family room
- -Colourful garden views and a good line of sight to the deck are integral to the kitchen space
- -Appliances include electric wall oven and grill, gas cooktop and dishwasher
- -The large pantry and breakfast bar are also notable

3 📭 2 🖺 2 🗬

Land Size: 797 sqm

View: https://www.bellarineproperty.com.au/32811

07

Christian Bartley 03 5254 3100

Toby Lee 03 5254 3100

Approx Area 245.6m<sup>2</sup>

Whilst berm.com.au has made every attempt to ensure the accuracy of the floor plan contained here, measurements are approximate and no responsibility is taken for any error, omission, or mis-statement. This plan is for illustrative purposes only.