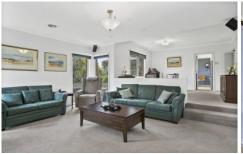

- -Walk to school & sporting facilities in mere minutes
- -Easy stroll to the beach & Begola Wetlands
- -The home's privacy is boosted by its deep placement on the block
- -The split-level formal lounge/dining zone is shrouded by relaxing garden views at the facade
- -A split system and surround heighten comfort and ambiance in the lounge space
- -Private and cosy master BR offers WIR and tidy en suite
- -The kitchen/meals area is the home's hub linking formal lounge/dining and the family room
- -Colourful garden views and a good line of sight to the deck are integral to the kitchen space
- -Appliances include electric wall oven and grill, gas cooktop and dishwasher
- -The large pantry and breakfast bar are also notable