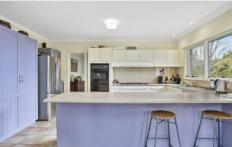

- -Walk to school & sporting facilities in mere minutes
- -Easy stroll to the beach & Begola Wetlands
- -The home's privacy is boosted by its deep placement on the block
- -The split-level formal lounge/dining zone is shrouded by relaxing garden views at the facade
- -A split system and surround heighten comfort and ambiance in the lounge space
- -Private and cosy master BR offers WIR and tidy en suite
- -The kitchen/meals area is the home's hub linking formal lounge/dining and the family room
- -Colourful garden views and a good line of sight to the deck are integral to the kitchen space
- -Appliances include electric wall oven and grill, gas cooktop and dishwasher
- -The large pantry and breakfast bar are also notable