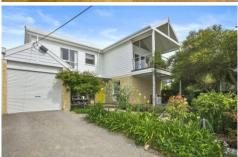

- -Sandstone and weatherboard suit the coastal riverside environment
- -Spacious 3-bedroom design with 2 separate living zones
- -Upstairs, bright open plan living under vaulted ceilings with glazing to the gable
- -Glossy hardwood floors team well with the white-on-white decor
- -French doors access a scenic covered balcony increasing the space for entertaining
- -Family sized dining area flooded in northerly light
- -Social kitchen faces the views with new Omega cooking apps, Miele dishwasher and Daikin Split system