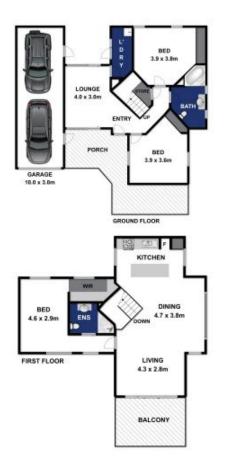

- -Sandstone and weatherboard suit the coastal riverside environment
- -Spacious 3-bedroom design with 2 separate living zones
- -Upstairs, bright open plan living under vaulted ceilings with glazing to the gable
- -Glossy hardwood floors team well with the white-on-white decor
- -French doors access a scenic covered balcony increasing the space for entertaining
- -Family sized dining area flooded in northerly light
- -Social kitchen faces the views with new Omega cooking apps, Miele dishwasher and Daikin Split system

3 📭 2 ⋤ 2 🗬

**Price** : \$ 1,200,000 **Land Size** : 305 sqm

View: https://www.bellarineproperty.com.au/32620

81

Christian Bartley 03 5254 3100

Levi Turner 03 5254 3100

Approx Area 216.9m<sup>2</sup>

Whilst burns com au has made every afterript to ensure the accuracy of the floor plan contained here, measurements are approximate and no responsibility is taken for any error, omission, or mis-statement. This plan is for illustrative purposes only.