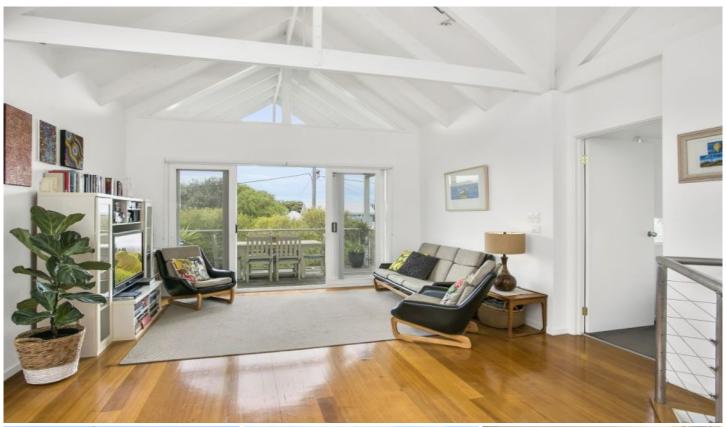

- -Sandstone and weatherboard suit the coastal riverside environment
- -Spacious 3-bedroom design with 2 separate living zones
- -Upstairs, bright open plan living under vaulted ceilings with glazing to the gable
- -Glossy hardwood floors team well with the white-on-white decor
- -French doors access a scenic covered balcony increasing the space for entertaining
- -Family sized dining area flooded in northerly light
- -Social kitchen faces the views with new Omega cooking apps, Miele dishwasher and Daikin Split system