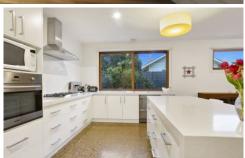

- -Beachy white and timber tones indoors and out
- -Spacious high ceilings and wide banks of glazing nestled by seaside gardens
- -Expansive OP living at the rear connects with a protected, private internal courtyard
- -The Caesarstone island is the home's natural gathering place
- -Kitchen with suite of Blanco appliances designed for family catering and entertaining
- -75cm electric wall oven, 90cm gas cooktop, matching rangehood, 2-draw dishwasher
- -Excellent storage in sleek white cabinetry featuring lots of easy-access drawers
- -A powder room and the family-sized laundry are conveniently close to the kitchen