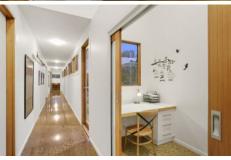

- -Beachy white and timber tones indoors and out
- -Spacious high ceilings and wide banks of glazing nestled by seaside gardens
- -Expansive OP living at the rear connects with a protected, private internal courtyard
- -The Caesarstone island is the home's natural gathering place
- -Kitchen with suite of Blanco appliances designed for family catering and entertaining
- -75cm electric wall oven, 90cm gas cooktop, matching rangehood, 2-draw dishwasher
- -Excellent storage in sleek white cabinetry featuring lots of easy-access drawers
- -A powder room and the family-sized laundry are conveniently close to the kitchen