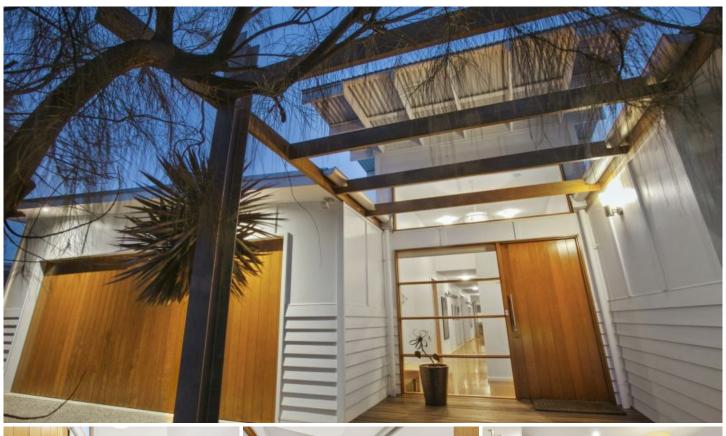

## 27 Seabank Drive Barwon Heads VIC

Nestled at the favoured south-west end of the Seabank Estate this stunning home boasts relaxed coastal style, and exacting craftsmanship. Showcasing a spacious 3-bedroom floorplan full of quality fixtures, it's designed for private indoor-outdoor living and zoned for family lifestyle. Walk to school, the river and the Hitchcock shopping and dining precinct. Love your new Barwon Heads life!

- -Beachy white and timber tones indoors and out
- -Spacious high ceilings and wide banks of glazing nestled by seaside gardens
- -Expansive OP living at the rear connects with a protected, private internal courtyard
- -The Caesarstone island is the home's natural gathering place
- -Kitchen with suite of Blanco appliances designed for family catering and entertaining
- -75cm electric wall oven, 90cm gas cooktop, matching rangehood, 2-draw dishwasher
- -Excellent storage in sleek white cabinetry featuring lots of easy-access drawers
- -A powder room and the family-sized laundry are conveniently close to the kitchen