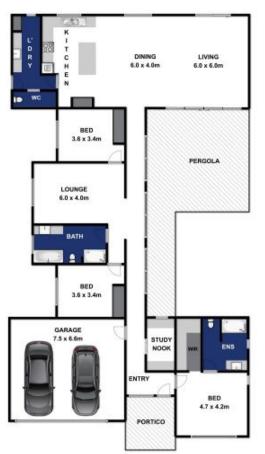

## 27 Seabank Drive Barwon Heads VIC

Nestled at the favoured south-west end of the Seabank Estate this stunning home boasts relaxed coastal style, and exacting craftsmanship. Showcasing a spacious 3-bedroom floorplan full of quality fixtures, it's designed for private indoor-outdoor living and zoned for family lifestyle. Walk to school, the river and the Hitchcock shopping and dining precinct. Love your new Barwon Heads life!

- -Beachy white and timber tones indoors and out
- -Spacious high ceilings and wide banks of glazing nestled by seaside gardens
- -Expansive OP living at the rear connects with a protected, private internal courtyard
- -The Caesarstone island is the home's natural gathering place
- -Kitchen with suite of Blanco appliances designed for family catering and entertaining
- -75cm electric wall oven, 90cm gas cooktop, matching rangehood, 2-draw dishwasher
- -Excellent storage in sleek white cabinetry featuring lots of easy-access drawers
- -A powder room and the family-sized laundry are conveniently close to the kitchen

3 📭 2 📮 2 🗬

**Price** : \$ 1,090,000 **Land Size** : 577 sqm

View: https://www.bellarineproperty.com.au/32611

70

Levi Turner 03 5254 3100

Peta Walter 03 5254 3100

Approx Area 352.7m<sup>2</sup>

Whilst berm.com.au has made every attempt to ensure the accuracy of the floor plan contained here, measurements are approximate and no responsibility is taken for any error, omission, or mis-statement. This plan is for illustrative purposes only.