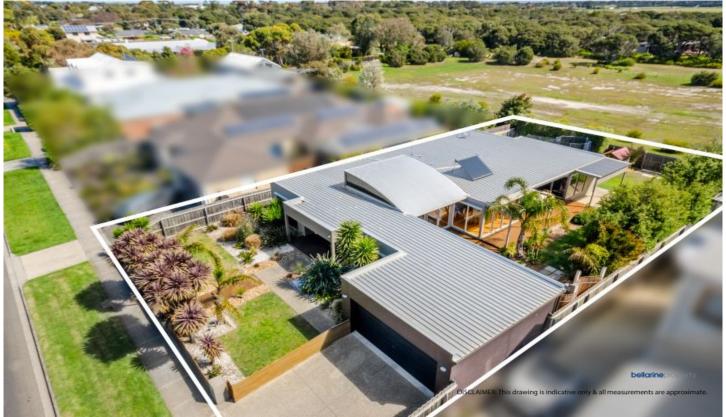

## 51 Sheepwash Road Barwon Heads VIC

Set on an 800sqm block between the Village Park and backing onto a reserve, this contemporary 4-bedroom home is surrounded by lovely green spaces. As much about outdoor living as indoors, gorgeous northern glazing and long roomy decks open the home out to lush and private gardens. Connected by safe bike tracks to the school, river and shops, all these features combine to produce healthy and blissful family living!

- -With undeniable street appeal, most locals will be excited to see this home enter the market
- -Modern lines continue indoors where the glazed foyer and lounge meet under a curved ceiling
- -Unique crescent-shaped highlight glazing continues to the roof harnessing bright morning light
- -A sunny deck flows from the lounge, providing an idyllic airy atmosphere for relaxation
- -Remote sun awnings protect the lounge and deck in summer, and allow the winter sun in
- -Soft curves continue in the kitchen where the rounded counter zones kitchen and living
- -Fresh apple green splashback reflects the calm, lush colour scheme outdoors