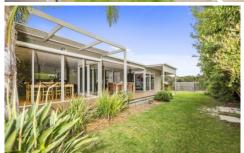

## 51 Sheepwash Road Barwon Heads VIC

Set on an 800sqm block between the Village Park and backing onto a reserve, this contemporary 4-bedroom home is surrounded by lovely green spaces. As much about outdoor living as indoors, gorgeous northern glazing and long roomy decks open the home out to lush and private gardens. Connected by safe bike tracks to the school, river and shops, all these features combine to produce healthy and blissful family living!

- -With undeniable street appeal, most locals will be excited to see this home enter the market
- -Modern lines continue indoors where the glazed foyer and lounge meet under a curved ceiling
- -Unique crescent-shaped highlight glazing continues to the roof harnessing bright morning light
- -A sunny deck flows from the lounge, providing an idyllic airy atmosphere for relaxation
- -Remote sun awnings protect the lounge and deck in summer, and allow the winter sun in
- -Soft curves continue in the kitchen where the rounded counter zones kitchen and living
- -Fresh apple green splashback reflects the calm, lush colour scheme outdoors