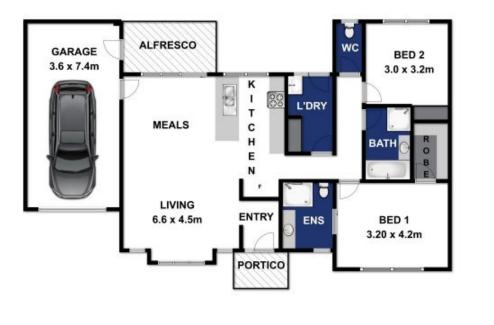

## 2 🎮 2 🚔 1 🚘

Price : \$ 335,000 View : https://www.bellarineproperty.com.au/3240994

Dan Halsey 03 5254 3100

Whilst burrn.com.au has made every attempt to ensure the accuracy of the floor plan contained here, measurements are approximate and no responsibility is taken for any error, omission, or mis-statement. This plan is for illustrative purposes or

## 3 / 86-88 CHRISTIES ROAD, LEOPOLD

bellarineproperty

AN