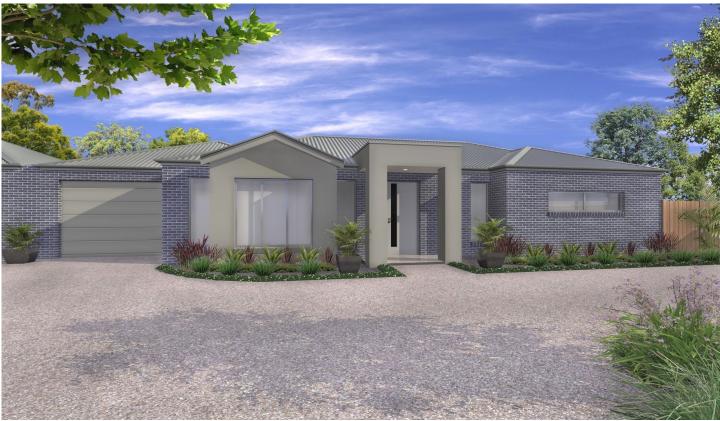

## 3/86-88 Christies Road Leopold VIC

This exciting new development consists of 5 well appointed and contemporary styled townhouses which all house two bedrooms, two bathrooms and a single garage.

Constructed by the highly renowned Ocean Breeze Homes, you are ensured second to none finishes and fixtures throughout your new home.

All of these townhouses offer open plan living, alfresco areas, private courtyards and are fully landscaped for an incredible turn-key package. Take the worry out of building or renovating, have it all managed for you.

The stylish and well thought-out plan ensures all townhouses are easily accessible and allow total privacy from the neighbours. The spacious kitchens feature stone