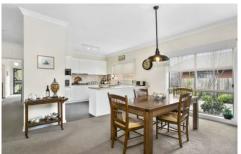

- -Larger than usual rooms, and high ceilings throughout
- -Main bedroom at front of the home, with great ensuite and walk in robe
- -Formal lounge with plenty of room for family around the glowing gas log fireplace looking out to manicured gardens -Beautiful long hallway well lit by the northern light coming
- through the glazed front foor with stained glass touches -Open plan living, dining, and well equipped family sized kitchen
- -Home wraps around a peaceful alfresco to the west
- -2 more double bedrooms, each with built in robes share a family sized bathroom with large luxury freestanding bath
- -Plenty of off street parking along the long driveway which