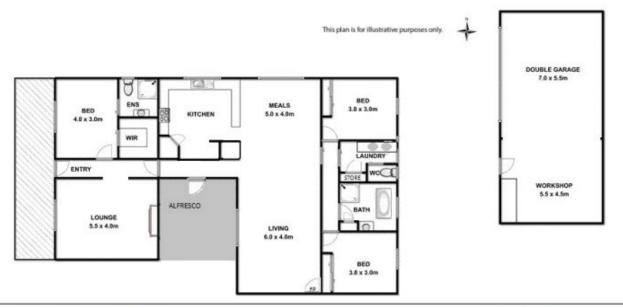

## 10 Christopher Court Ocean Grove VIC

Set on a generous allotment of 691 square meters in a quiet court close to Blue Waters Lake, Ocean Grove Golf Club and Barwon Estuary this immaculately maintained home is a great find. A modern floorplan in a classic home, with master at the front, a bedroom wing at the rear and central open plan living- all with a stunning outlook to much loved and manicured gardens. We think this is a very special and unique property, in sought after Old Ocean Grove!

- -Larger than usual rooms, and high ceilings throughout
- -Main bedroom at front of the home, with great ensuite and walk in robe
- -Formal lounge with plenty of room for family around the glowing gas log fireplace looking out to manicured gardens -Beautiful long hallway well lit by the northern light coming
- through the glazed front foor with stained glass touches -Open plan living, dining, and well equipped family sized kitchen
- -Home wraps around a peaceful alfresco to the west
- -2 more double bedrooms, each with built in robes share a family sized bathroom with large luxury freestanding bath
- -Plenty of off street parking along the long driveway which