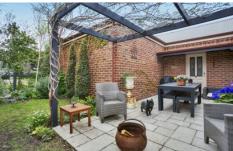

- -Larger than usual rooms, and high ceilings throughout
- -Main bedroom at front of the home, with great ensuite and walk in robe
- -Formal lounge with plenty of room for family around the glowing gas log fireplace looking out to manicured gardens -Beautiful long hallway well lit by the northern light coming
- through the glazed front foor with stained glass touches -Open plan living, dining, and well equipped family sized kitchen
- -Home wraps around a peaceful alfresco to the west
- -2 more double bedrooms, each with built in robes share a family sized bathroom with large luxury freestanding bath
- -Plenty of off street parking along the long driveway which