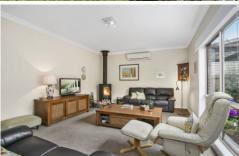

- -Larger than usual rooms, and high ceilings throughout
- -Main bedroom at front of the home, with great ensuite and walk in robe
- -Formal lounge with plenty of room for family around the glowing gas log fireplace looking out to manicured gardens -Beautiful long hallway well lit by the northern light coming
- through the glazed front foor with stained glass touches -Open plan living, dining, and well equipped family sized kitchen
- -Home wraps around a peaceful alfresco to the west
- -2 more double bedrooms, each with built in robes share a family sized bathroom with large luxury freestanding bath
- -Plenty of off street parking along the long driveway which