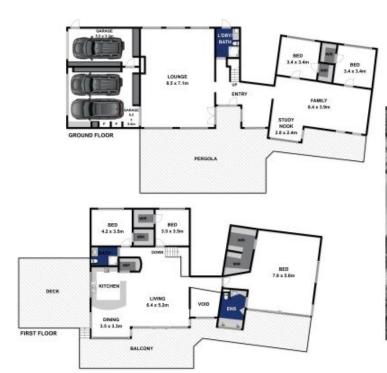

- -Set on approximately 2983 square metres, with the privacy of a secure driveway
- -Includes an approved plan of subdivision for an allotment measuring 926 square metres (98B Carr Street)
- -Gorgeous resort style enclave is a true escape from the world, with a full sized tennis court, pool and vast outdoor spaces at your disposal
- -Renovated throughout, this gorgeous home leaves nothing to the imagination
- -Expansive double-storey floor plan promotes luxurious indoor-outdoor entertaining
- -Upstairs, wall-to-wall windows unite the family hub and kitchen with the stunning natural landscape
- -Wraparound sun deck provides amazing river views from the Bellarine Hills, unbroken through to the Barwon Heads

5 📭 3 🖺 3 🗬

Price : \$ 3,000,000 Land Size : 2983 sqm

View: https://www.bellarineproperty.com.au/32386

95

Levi Turner 03 5254 3100

Approx Area 499.75m<sup>2</sup>
Whilst bermscom.au has made every attempt to ensure the accuracy of the