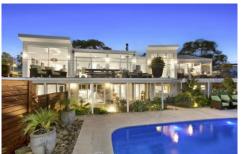

## 98 Carr Street Barwon Heads VIC

Once-in-a-lifetime opportunities do not get rarer than this! 'Anna Cara' boasts expansive estuary frontage with views that will steal your breath away. Just one look and you'll know that this is what you've been waiting for. Magnificent views along the Barwon River estuary, from the scenic Bluff and Barwon Heads Bridge, to the rolling hilltop of Ocean Grove, forming the backdrop to an exclusive lifestyle.

- -Set on approximately 2983 square metres, with the privacy of a secure driveway
- -Includes an approved plan of subdivision for an allotment measuring 926 square metres (98B Carr Street)
- -Gorgeous resort style enclave is a true escape from the world, with a full sized tennis court, pool and vast outdoor spaces at your disposal
- -Renovated throughout, this gorgeous home leaves nothing to the imagination
- -Expansive double-storey floor plan promotes luxurious indoor-outdoor entertaining
- -Upstairs, wall-to-wall windows unite the family hub and kitchen with the stunning natural landscape
- -Wraparound sun deck provides amazing river views from the Bellarine Hills, unbroken through to the Barwon Heads