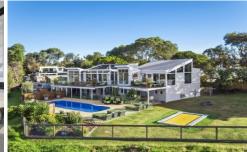

- -Set on approximately 2983 square metres, with the privacy of a secure driveway
- -Includes an approved plan of subdivision for an allotment measuring 926 square metres (98B Carr Street)
- -Gorgeous resort style enclave is a true escape from the world, with a full sized tennis court, pool and vast outdoor spaces at your disposal
- -Renovated throughout, this gorgeous home leaves nothing to the imagination
- -Expansive double-storey floor plan promotes luxurious indoor-outdoor entertaining
- -Upstairs, wall-to-wall windows unite the family hub and kitchen with the stunning natural landscape
- -Wraparound sun deck provides amazing river views from the Bellarine Hills, unbroken through to the Barwon Heads