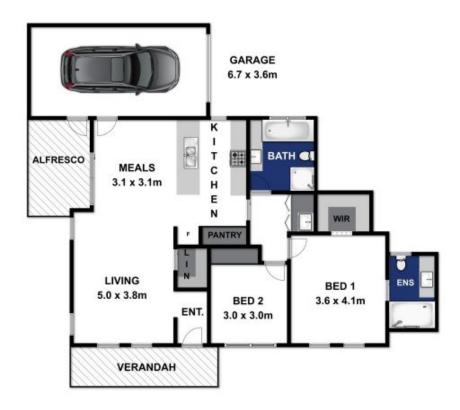

## 1/86-88 Christies Road Leopold VIC

This exciting new development consists of 7 well appointed and contemporary styled townhouses which all house two bedrooms, two bathrooms and a single garage.

Constructed by the highly renowned Ocean Breeze Homes, you are ensured second to none finishes and fixtures throughout your new home.

All of these townhouses offer open plan living, alfresco areas, private courtyards and are fully landscaped for an incredible turn-key package. Take the worry out of building or renovating, have it all managed for you.

The stylish and well thought-out plan ensures all townhouses are easily accessible and allow total privacy from the neighbours. The spacious kitchens feature stone

2 🕒 2 📛 1 🖨

**Price**: \$325,000

View: https://www.bellarineproperty.com.au/3224325