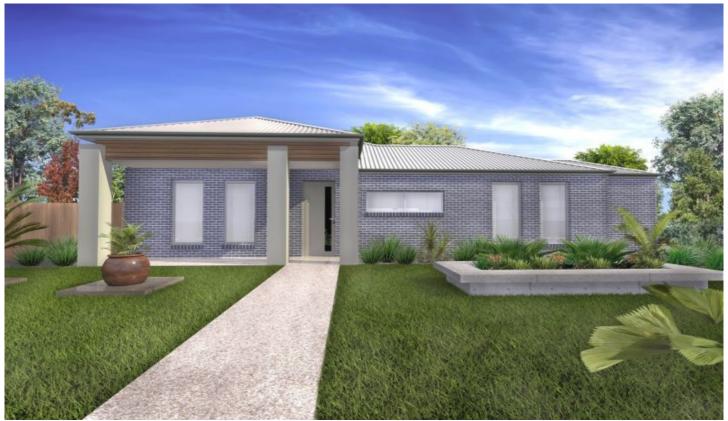

## 1/86-88 Christies Road Leopold VIC

This exciting new development consists of 7 well appointed and contemporary styled townhouses which all house two bedrooms, two bathrooms and a single garage.

Constructed by the highly renowned Ocean Breeze Homes, you are ensured second to none finishes and fixtures throughout your new home.

All of these townhouses offer open plan living, alfresco areas, private courtyards and are fully landscaped for an incredible turn-key package. Take the worry out of building or renovating, have it all managed for you.

The stylish and well thought-out plan ensures all townhouses are easily accessible and allow total privacy from the neighbours. The spacious kitchens feature stone

2 🕒 2 📛 1 🖨

**Price**: \$325,000

View: https://www.bellarineproperty.com.au/3224325