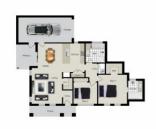

The stylish and well thought-out plan ensures all townhouses are easily accessible and allow total privacy from the neighbours. The spacious kitchens feature stone

2 🕒 2 📛 1 🖨

**Price**: \$325,000

View: https://www.bellarineproperty.com.au/3224325

Toby Lee 03 5254 3100

Whilst burm.com.au has made every aftempt to ensure the accuracy of the floor plan contained here, measurements are approximate and no responsibility is taken for any error, omission, or mis-statement. This plan is for illustrative purposes on