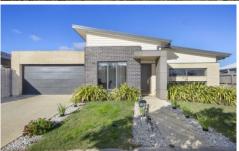

- -Smart facade calls on a contemporary blend of dark and light brick and raked roofline
- -Interiors feature quality tiling and carpet
- -Neutral palette promises to age with grace
- -Stainless steel apps to kitchen include Asko dishwasher
- -Open plan living/dining is comfortable for entertaining
- -Indoor-outdoor flow to low-maintenance courtyard
- -Garden caters beautifully to quiet contemplation
- -Master bed with WIR and neat en suite
- -2 minor beds with BIRs
- -SS-AC, 2000L water tank plumbed to toilets,
- -Drive-through DLUG provides additional secure parking for a pop-top caravan, vehicle or trailer.