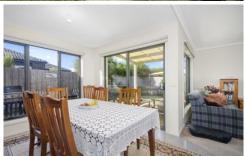

- -Smart facade calls on a contemporary blend of dark and light brick and raked roofline
- -Interiors feature quality tiling and carpet
- -Neutral palette promises to age with grace
- -Stainless steel apps to kitchen include Asko dishwasher
- -Open plan living/dining is comfortable for entertaining
- -Indoor-outdoor flow to low-maintenance courtyard
- -Garden caters beautifully to quiet contemplation
- -Master bed with WIR and neat en suite
- -2 minor beds with BIRs
- -SS-AC, 2000L water tank plumbed to toilets,
- -Drive-through DLUG provides additional secure parking for a pop-top caravan, vehicle or trailer.