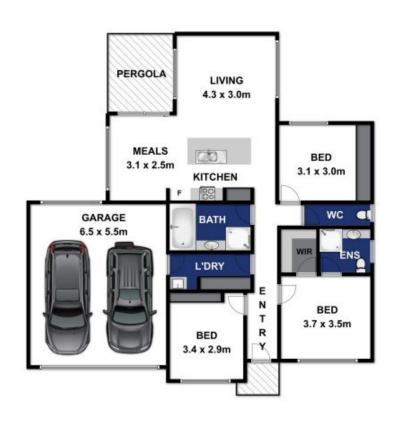

- -Smart facade calls on a contemporary blend of dark and light brick and raked roofline
- -Interiors feature quality tiling and carpet
- -Neutral palette promises to age with grace
- -Stainless steel apps to kitchen include Asko dishwasher
- -Open plan living/dining is comfortable for entertaining
- -Indoor-outdoor flow to low-maintenance courtyard
- -Garden caters beautifully to quiet contemplation
- -Master bed with WIR and neat en suite
- -2 minor beds with BIRs
- -SS-AC, 2000L water tank plumbed to toilets,
- -Drive-through DLUG provides additional secure parking for a pop-top caravan, vehicle or trailer.

This home really is the perfect downsizer's base, with room to cater for friends and family- or an easy investment with

3 📭 2 🖺 2 🖨

**Price** : \$ 416,500 **Land Size** : 328 sqm

View: https://www.bellarineproperty.com.au/31929

49

Toby Lee 03 5254 3100

Whilst burm.com.au has made every attempt to ensure the accuracy of the floor plan contained here, measurements are approximate and no responsibility is taken for any error, omission, or mis-statement. This plan is for illustrative purposes only.