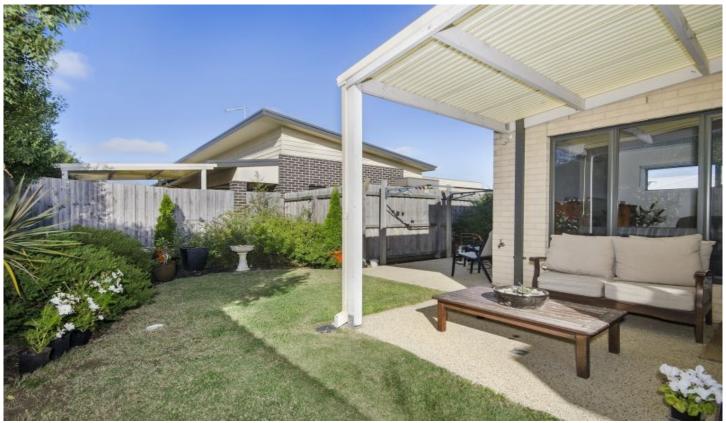

- -Smart facade calls on a contemporary blend of dark and light brick and raked roofline
- -Interiors feature quality tiling and carpet
- -Neutral palette promises to age with grace
- -Stainless steel apps to kitchen include Asko dishwasher
- -Open plan living/dining is comfortable for entertaining
- -Indoor-outdoor flow to low-maintenance courtyard
- -Garden caters beautifully to quiet contemplation
- -Master bed with WIR and neat en suite
- -2 minor beds with BIRs
- -SS-AC, 2000L water tank plumbed to toilets,
- -Drive-through DLUG provides additional secure parking for a pop-top caravan, vehicle or trailer.

This home really is the perfect downsizer's base, with room to cater for friends and family- or an easy investment with

3 📭 2 🖺 2 🖨

**Price** : \$ 416,500 **Land Size** : 328 sqm

View: https://www.bellarineproperty.com.au/31929