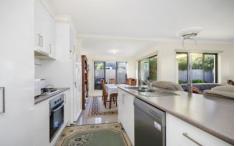

- -Smart facade calls on a contemporary blend of dark and light brick and raked roofline
- -Interiors feature quality tiling and carpet
- -Neutral palette promises to age with grace
- -Stainless steel apps to kitchen include Asko dishwasher
- -Open plan living/dining is comfortable for entertaining
- -Indoor-outdoor flow to low-maintenance courtyard
- -Garden caters beautifully to quiet contemplation
- -Master bed with WIR and neat en suite
- -2 minor beds with BIRs
- -SS-AC, 2000L water tank plumbed to toilets,
- -Drive-through DLUG provides additional secure parking for a pop-top caravan, vehicle or trailer.