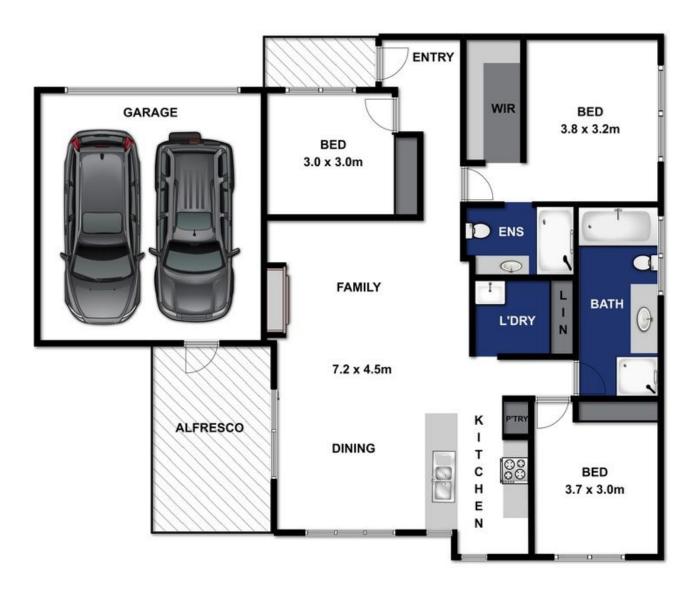

lly located in the heart of "old Ocean Grove? and close to all facilities, this brand new townhouse has functionality and convenience in mind while ensuring top finishes and style throughout.

Stunning contemporary coastal styling sets this townhouse apart with quality fittings and features with fully landscaped gardens and window furnishings included.

The bright open plan living area opens to the north facing alfresco and garden flooding with natural light.

Offering a double remote controlled garage, with a second roller door access to the rear yard- perfect for a caravan or boat!

3 📭 2 🖺 2 🗬

**Price** : \$ 619,000 **Land Size** : 350 sqm

View: https://www.bellarineproperty.com.au/31661

80



Dan Halsey 03 5254 3100



Toby Lee 03 5254 3100



## 2/37 EPWORTH STREET, OCEAN GROVE





## 2/37 EPWORTH STREET, OCEAN GROVE