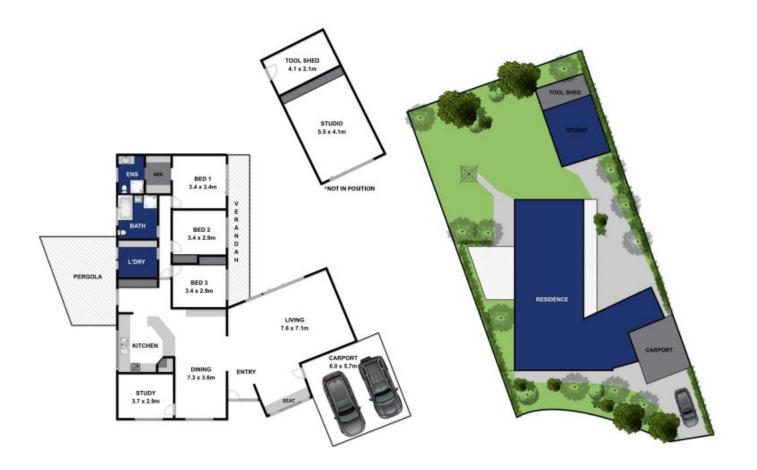

4 📭 2 🖺 2 🗬

**Price** : \$ 770,000 **Land Size** : 860 sqm

View: https://www.bellarineproperty.com.au/31637

31

Lee Martin 03 5297 3888

Dan Halsey 03 5254 3100

Approx Area 312m<sup>2</sup>
Whilst berm.com.au has made every attempt to ensure the accuracy of the fi