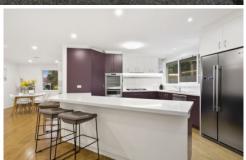

- -Modern light-filled home with 2 alfresco living zones on 860sqm approx.
- -Spacious, north-facing, open plan living/dining/kitchen
- -Raked ceilings and large feature windows provide an abundance of light from the north and south, amplifying space and ventilation
- -Zone-able living flows to a sunny patio ideal for summertime entertaining
- -North-facing day bed provides excellent storage and is the spot of choice
- -Ducted split system AC, ceiling fans and louvered windows ensure total comfort in the living zone
- -The dining zone features a gas wall furnace and is well proportioned for catering to family and friends
- -Caesarstone benchtops, Westinghouse cooking appliances and dishwasher star in the kitchen
- -Ample storage, the double fridge cavity and roomy