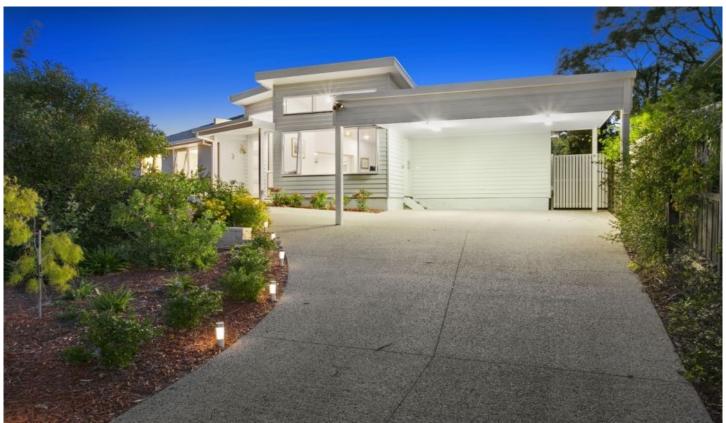

## 10 Mason Court Point Lonsdale VIC

This tightly-held quiet bayside court offers a lifestyle of absolute serenity. Set at the court's end, adjacent to a leafy playground reserve and 100m to the picturesque shallows of Swan Bay, this contemporary 4-bedroom home provides a private coastal haven for a family to relax and unwind.

- -Modern light-filled home with 2 alfresco living zones on 860sqm approx.
- -Spacious, north-facing, open plan living/dining/kitchen
- -Raked ceilings and large feature windows provide an abundance of light from the north and south, amplifying space and ventilation
- -Zone-able living flows to a sunny patio ideal for summertime entertaining
- -North-facing day bed provides excellent storage and is the spot of choice
- -Ducted split system AC, ceiling fans and louvered windows ensure total comfort in the living zone
- -The dining zone features a gas wall furnace and is well proportioned for catering to family and friends
- -Caesarstone benchtops, Westinghouse cooking appliances and dishwasher star in the kitchen
- -Ample storage, the double fridge cavity and roomy