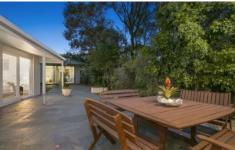

- -Modern light-filled home with 2 alfresco living zones on 860sqm approx.
- -Spacious, north-facing, open plan living/dining/kitchen
- -Raked ceilings and large feature windows provide an abundance of light from the north and south, amplifying space and ventilation
- -Zone-able living flows to a sunny patio ideal for summertime entertaining
- -North-facing day bed provides excellent storage and is the spot of choice
- -Ducted split system AC, ceiling fans and louvered windows ensure total comfort in the living zone
- -The dining zone features a gas wall furnace and is well proportioned for catering to family and friends
- -Caesarstone benchtops, Westinghouse cooking appliances and dishwasher star in the kitchen
- -Ample storage, the double fridge cavity and roomy