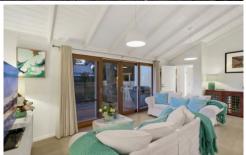

- -The Western red cedar exterior and solid hardwood decks fit the dune location perfectly
- -Visually appealing indoors with vaulted ceilings that accentuate space in the portico and living hub
- -The long northern elevation incorporates both living zones and alfresco entertaining area
- -Two zone-able living areas accommodates adult and children's living needs
- -The versatile floorplan boasts 2 master bedrooms with en suite facilities
- -The first sits at the façade with a lockable access suitable for B and B or guest purposes  $\,$