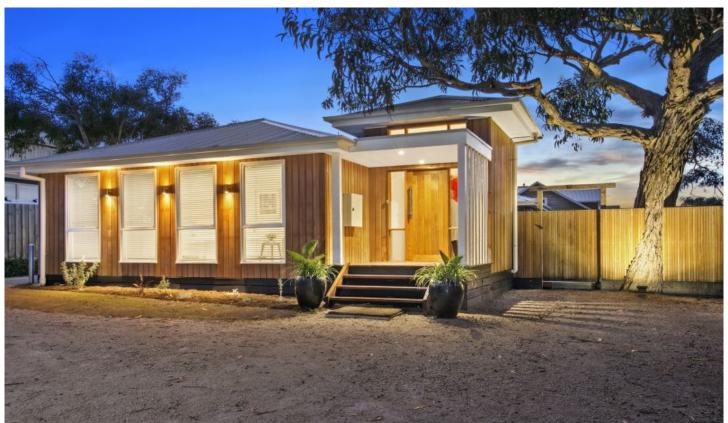

## 1/22 Ewing Blyth Drive Barwon Heads VIC

AUCTION: 24TH SEPTEMBER AT 11:00AM, UNLESS SOLD PRIOR

Set in a prestigious position on ascent to The Barwon Heads Bluff, this outstanding coastal home delivers luxury, comfort and convenience. Just metres from the picturesque Barwon River mouth and world renowned surf beaches, the idyllic location is key. The as-new 4-bedroom, 3-bathroom, 2-living zone home on a large allotment, strengthen the desirability of this coastal package.

- -The Western red cedar exterior and solid hardwood decks fit the dune location perfectly
- -Visually appealing indoors with vaulted ceilings that accentuate space in the portico and living hub
- -The long northern elevation incorporates both living zones and alfresco entertaining area
- -Two zone-able living areas accommodates adult and children's living needs
- -The versatile floorplan boasts 2 master bedrooms with en suite facilities
- -The first sits at the façade with a lockable access suitable for B and B or guest purposes  $\,$