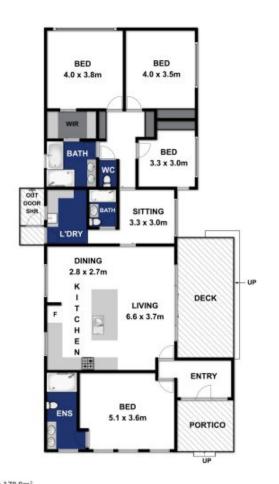

## 1/22 Ewing Blyth Drive Barwon Heads VIC

AUCTION: 24TH SEPTEMBER AT 11:00AM, UNLESS SOLD PRIOR

Set in a prestigious position on ascent to The Barwon Heads Bluff, this outstanding coastal home delivers luxury, comfort and convenience. Just metres from the picturesque Barwon River mouth and world renowned surf beaches, the idyllic location is key. The as-new 4-bedroom, 3-bathroom, 2-living zone home on a large allotment, strengthen the desirability of this coastal package.

- -The Western red cedar exterior and solid hardwood decks fit the dune location perfectly
- -Visually appealing indoors with vaulted ceilings that accentuate space in the portico and living hub
- -The long northern elevation incorporates both living zones and alfresco entertaining area
- -Two zone-able living areas accommodates adult and children's living needs
- -The versatile floorplan boasts 2 master bedrooms with en suite facilities
- -The first sits at the façade with a lockable access suitable for B and B or guest purposes  $\,$

4 📭 3 🖶 4 🕰

Land Size: 801 sqm

View: https://www.bellarineproperty.com.au/31610

10

Christian Bartley 03 5254 3100

Levi Turner 03 5254 3100

Approx Area 176.8m<sup>2</sup>
Whilst burns.com.au has made every altempt to ensure the accuracy of the floor plan contained here, measurements are approximate and no responsibility is taken for any error, omission, or mis-statement. This plan is for illustrative purposes only.