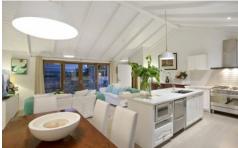

- -The Western red cedar exterior and solid hardwood decks fit the dune location perfectly
- -Visually appealing indoors with vaulted ceilings that accentuate space in the portico and living hub
- -The long northern elevation incorporates both living zones and alfresco entertaining area
- -Two zone-able living areas accommodates adult and children's living needs
- -The versatile floorplan boasts 2 master bedrooms with en suite facilities
- -The first sits at the façade with a lockable access suitable for B and B or guest purposes  $\,$