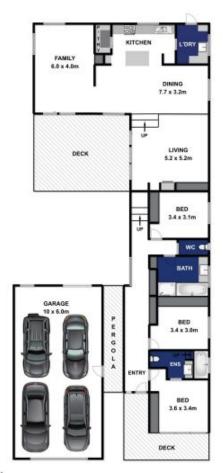

3 📭 2 🖺 4 🖨

**Price** : \$ 1,210,000 **Land Size** : 585 sqm

View: https://www.bellarineproperty.com.au/31051

34

Levi Turner 03 5254 3100

Peta Walter 03 5254 3100

Approx Area 331.6m<sup>2</sup>
Whilst burns.com.au has made every attempt to ensure the accuracy of the floor plan contained here, measurements are approximate and no responsibility is taken for any error, omission, or mis-statement. This plan is for illustrative purposes only.

## 21 HOGAN DRIVE, BARWON HEADS