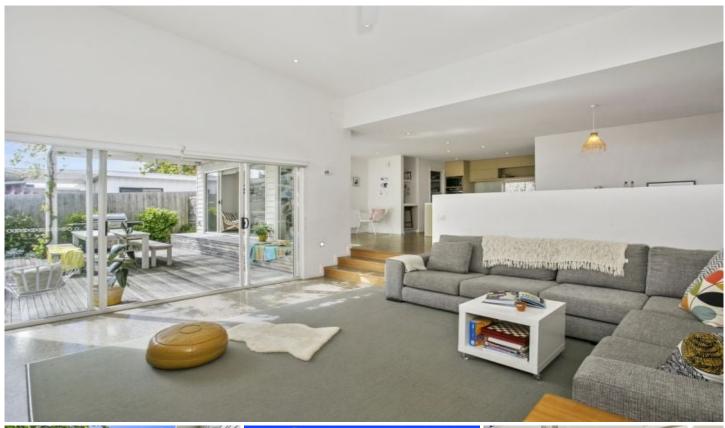

## 21 Hogan Drive Barwon Heads VIC

Built to last by Bass Coastal Homes, this stunning Mid-Century inspired beach house is where your best memories will be made. Indoor-outdoor living rules supreme with north-facing family hubs and a sun-drenched courtyard forming the core of this beautifully executed home. An easy stroll to the beach, river, village and school, this effortlessly comfortable and energy efficient home is the perfect base for a wonderful coastal lifestyle.

- -Enjoy the fresh air while you walk the kids to the nearby primary school
- -You will love the family-friendly pace & pure peace of Hogan Drive
- -Convenient position, close to the river, beach, golf course & village
- -Upon entry to the home a unique split level design is revealed, with high ceilings, clean lines, warm timber tones, and an abundance of natural light
- -Polished concrete floors absorb daytime warmth- released to temper cool evenings
- -The unique L-shaped floorplan maximises privacy & sunshine, & embraces the central courtyard
- -2 north-facing living areas flow out to the Spotted Gum