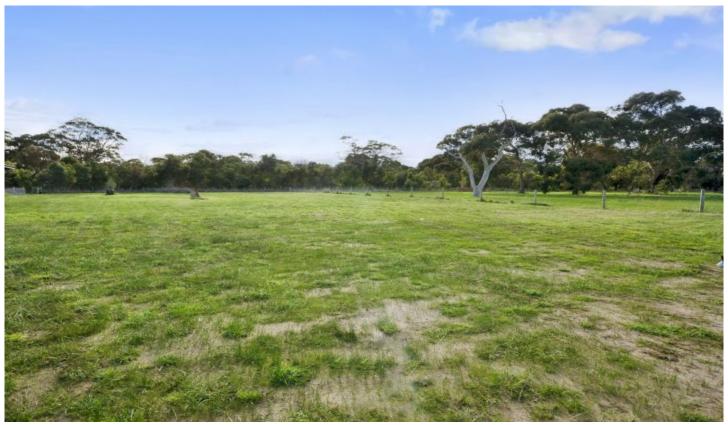

## 48-50 Goandra Drive Ocean Grove VIC

This truly is something special! This peaceful and spacious block in the Yellow Gums Estate is surrounded by gum trees and native birds, holding the sought after and rare position backing on to the Nature Reserve. With a northerly aspect, a wide frontage of 31.3 metres and depth of almost 80 metres the building options here are endless.

Nestled amongst some of the best homes in the Yellow Gums Estate, this is a rare chance to secure a large allotment and build your dream semi rural lifestyle home.

Call now to buy your very own piece of prime Australian soil.