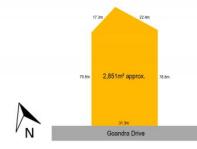

## 48-50 Goandra Drive Ocean Grove VIC

This truly is something special! This peaceful and spacious block in the Yellow Gums Estate is surrounded by gum trees and native birds, holding the sought after and rare position backing on to the Nature Reserve. With a northerly aspect, a wide frontage of 31.3 metres and depth of almost 80 metres the building options here are endless.

Land Size: 2849 sqm

View: https://www.bellarineproperty.com.au/30996

83

Toby Lee 03 5254 3100

Dan Halsey 03 5254 3100