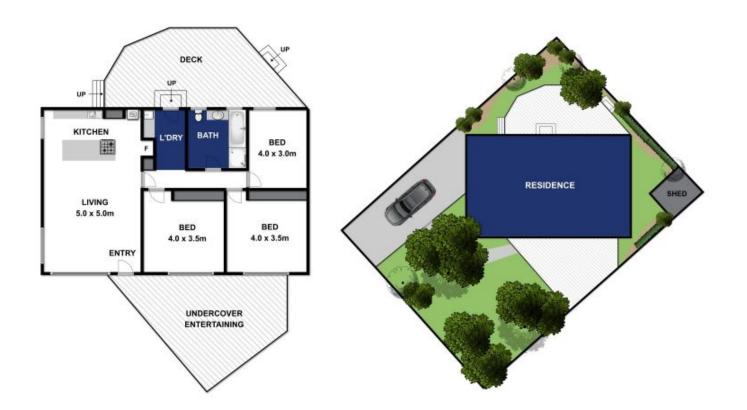

3 🛌 1 📇 1 🗬

**Price** : \$ 456,500 **Land Size** : 395 sqm

View: https://www.bellarineproperty.com.au/30886

44

Toby Lee 03 5254 3100

Levi Turner 03 5254 3100

Approx Area 161.86m²
Whilst berm.com.au has made every attempt to ensure the accuracy of the floor plan contained here, measurements are approximate and no responsibility is taken for any error, omission, or mis-statement. This plan is for illustrative purpor

1/20 FINCH CLOSE, OCEAN GROVE