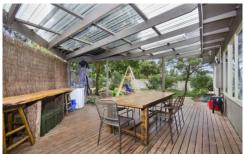

- -Weatherboard exterior with internal timber-lined ceilings and hardwood floors
- -Beautiful garden outlook from the open plan kitchen/living zone
- -Private leafy views to established gums and gardens throughout
- -Living with bright floor-to-ceiling corner glazing that evokes an atmosphere of relaxation
- -Immediate access to a spacious covered alfresco area for outdoor living and entertaining
- -The 2nd sundeck at the rear will appeal to sun worshippers
- -Coastal inspired white and timber kitchen a social space to cater!
- -Whirlpool electric wall oven, Dishlex dishwasher and large