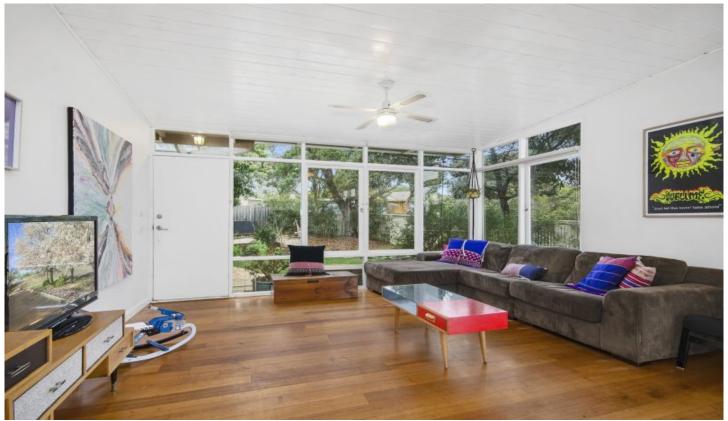

- -Weatherboard exterior with internal timber-lined ceilings and hardwood floors
- -Beautiful garden outlook from the open plan kitchen/living zone
- -Private leafy views to established gums and gardens throughout
- -Living with bright floor-to-ceiling corner glazing that evokes an atmosphere of relaxation
- -Immediate access to a spacious covered alfresco area for outdoor living and entertaining
- -The 2nd sundeck at the rear will appeal to sun worshippers
- -Coastal inspired white and timber kitchen a social space to cater!
- -Whirlpool electric wall oven, Dishlex dishwasher and large