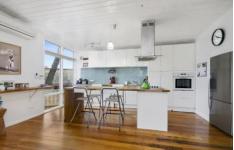

- -Weatherboard exterior with internal timber-lined ceilings and hardwood floors
- -Beautiful garden outlook from the open plan kitchen/living zone
- -Private leafy views to established gums and gardens throughout
- -Living with bright floor-to-ceiling corner glazing that evokes an atmosphere of relaxation
- -Immediate access to a spacious covered alfresco area for outdoor living and entertaining
- -The 2nd sundeck at the rear will appeal to sun worshippers
- -Coastal inspired white and timber kitchen a social space to cater!
- -Whirlpool electric wall oven, Dishlex dishwasher and large