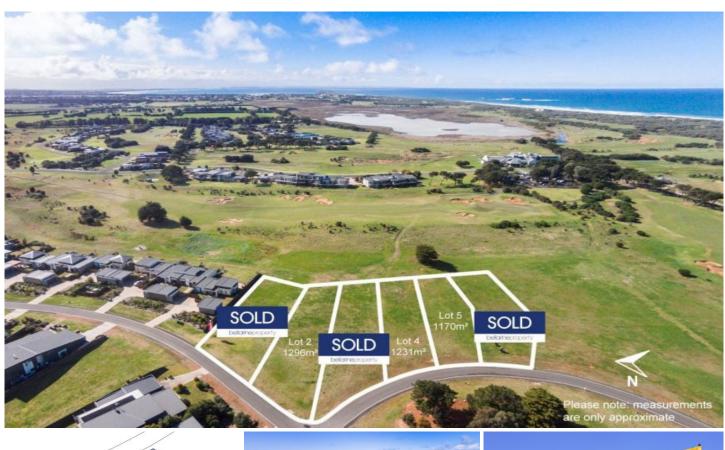

## 3/15 Plantation Drive Barwon Heads VIC

Have you been looking for a block with size, space and privacy? With only three blocks remaining, and ranging in size from 1170sqm to 1296sqm at prices never to be seen again in the 13th Beach Estate for land of this size. With plans already drawn and approved for architecturally designed homes, you'll be able to visualise and see your future living on the golf course. Only metres across the fairway to the clubhouse, practice greens and driving range, these blocks with their east/west orientation are prime opportunities.

- House plans available for three or four bedrooms, two bathrooms, and two living area homes with and double garage, and potentially a study
- Extensive north facing boundaries to capture your light all day round
- Excellent view across the 18th fairway of the Creek Course to the green
- Only metres from the clubhouse, so enjoy lunch and a wine and walk home
- Just moments to the Barwon Heads Village, beach, school & river