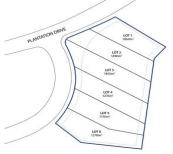

## 3/15 Plantation Drive Barwon Heads VIC

Have you been looking for a block with size, space and privacy? With only three blocks remaining, and ranging in size from 1170sqm to 1296sqm at prices never to be seen again in the 13th Beach Estate for land of this size. With plans already drawn and approved for architecturally designed homes, you'll be able to visualise and see your future living on the golf course. Only metres across the fairway to the clubhouse, practice greens and driving range, these blocks with their east/west orientation are prime opportunities.

- House plans available for three or four bedrooms, two bathrooms, and two living area homes with and double garage, and potentially a study
- Extensive north facing boundaries to capture your light all day round
- Excellent view across the 18th fairway of the Creek Course to the green
- Only metres from the clubhouse, so enjoy lunch and a wine and walk home
- Just moments to the Barwon Heads Village, beach, school & river