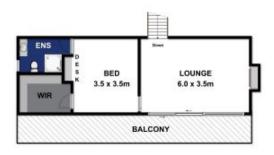

## 3 🛌 2 🖺 2 🗬

**Price** : \$ 548,000 **Land Size** : 787 sqm

View: https://www.bellarineproperty.com.au/30462

20

Toby Lee 03 5254 3100

Dan Halsey 03 5254 3100

Approx Area 240m<sup>2</sup>
Whits burn.com.au has made every attempt to ensure the accuracy of the floor plan contained here, measurements are approximate and no responsibility is taken for any error, omission, or mis-statement. This plan is for illustrative purposes only