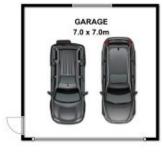

## 3 🛌 2 🖺 2 🗬

**Price** : \$ 548,000 **Land Size** : 787 sqm

View: https://www.bellarineproperty.com.au/30462

20

Toby Lee 03 5254 3100

Dan Halsey 03 5254 3100

Approx Area 240m<sup>2</sup>
Whits burn.com.au has made every attempt to ensure the accuracy of the floor plan contained here, measurements are approximate and no responsibility is taken for any error, omission, or mis-statement. This plan is for illustrative purposes only