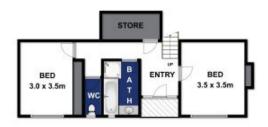

## 3 🛌 2 🖺 2 🗬

**Price** : \$ 548,000 **Land Size** : 787 sqm

View: https://www.bellarineproperty.com.au/30462

20

Toby Lee 03 5254 3100

Dan Halsey 03 5254 3100

Approx Area 240m<sup>2</sup>
Whits burn.com.au has made every attempt to ensure the accuracy of the floor plan contained here, measurements are approximate and no responsibility is taken for any error, omission, or mis-statement. This plan is for illustrative purposes only