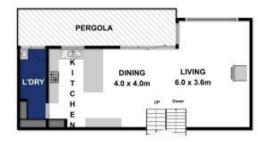

## 3 🛌 2 🖺 2 🗬

**Price** : \$ 548,000 **Land Size** : 787 sqm

View: https://www.bellarineproperty.com.au/30462

20

Toby Lee 03 5254 3100

Dan Halsey 03 5254 3100

Approx Area 240m<sup>2</sup>
Whits burn.com.au has made every attempt to ensure the accuracy of the floor plan contained here, measurements are approximate and no responsibility is taken for any error, omission, or mis-statement. This plan is for illustrative purposes only