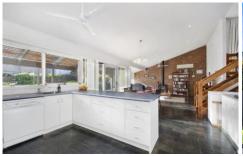

- -Fabulous position will make walking your main mode of transport!
- -Walk to schools, football oval, Skate Park, Bellarine Aquatic centre & childrens hub
- -Hit the beach before work for a surf, to walk the dog, or enjoy jog!
- -Raked ceilings & a light-capturing design lend interiors a lovely airiness
- -Modernised features include downlights, practical kitchen & en suite, & new light-filtering curtains
- -Split level layout creates natural zones for kids, parents, & the whole family
- -Open-plan kitchen, living & dining leads out the sunny paved entertaining area
- -Tidy kitchen has heaps of neat storage, stainless steel