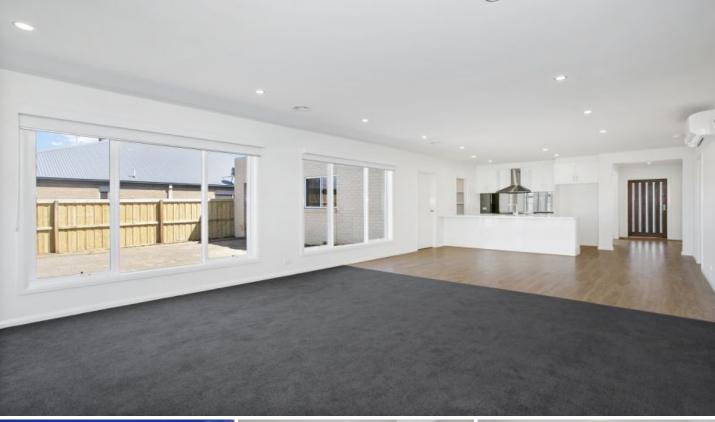

The bright open plan living area opens up to the exposed aggregate alfresco courtyard. The spacious kitchen features a large walk in pantry to hide all appliances, stone bench tops, splash back, 900mm cook top and matching oven.