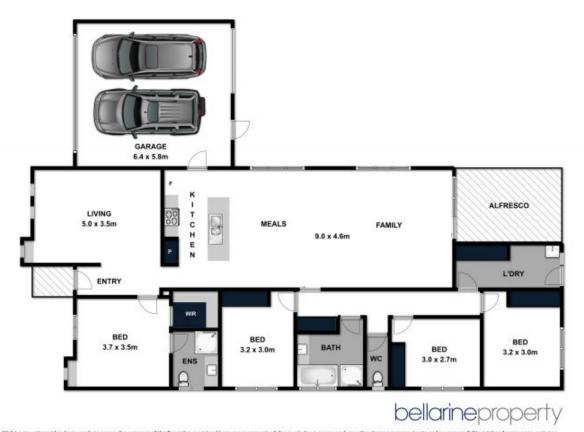

The floorplan lends itself to a relaxed way-of-life with two zoned living areas, a wing for the kids (or grandkids!) and a private master bedroom.

The bright open plan living area opens up to the beautiful alfresco courtyard, both basking invitingly in the morning sunshine. The quality kitchen features stone bench tops, mirror splash back, 900mm stainless steel upright oven and

4 📭 2 🖺 2 🖨

**Price** : \$ 555,000 **Land Size** : 570 sqm

View: https://www.bellarineproperty.com.au/30253

20

Christian Bartley 03 5254 3100

Toby Lee 03 5254 3100

Whilst every attempt has been made to ensure the accuracy of the floor plan contained here, measurements of doors, windows, norms and any other items are approximate and no responsibility is taken for any error, omission, or min-statement. This plan is for illustrative purposes only and should be used as such by any prospective purchaser. The services, systems and appliances shown have not been tested and no gaurantee as to their operability or efficiency can be given.