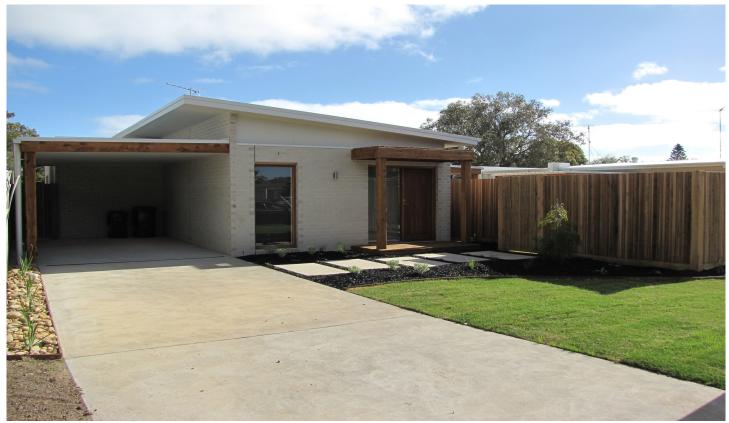

## 10A Wilkinson Crt OCEAN GROVE VIC

Be a part of this unique circle of residents. Two bedroom townhouse now available to move in. Polished Floorboards throughout, Wall to Wall carpet in bedrooms plus built in robes. Generous lounge with Reverse Cycle split system heating and cooling, Study nook, Kitchen with stainless steel gas appliances and a dishwasher, Meals area with sliders to a lovely enclosed and private covered decked area, Bathroom with shower/bath and toilet, Separate laundry. Water tank, single carport plus room for another car. Very private with high fence and lovely surrounds.