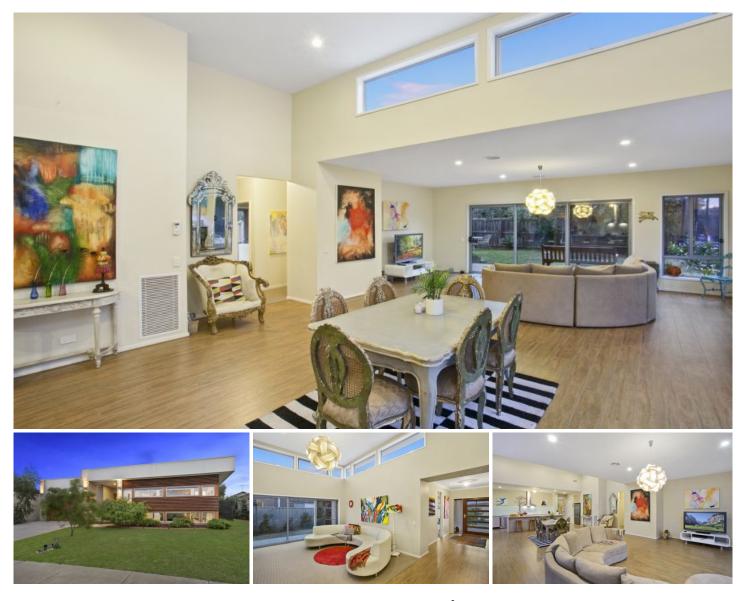

## 7 Corymbia Circuit Barwon Heads VIC

This stunning home is drenched in northern sunlight, sitting in the attractive Seabank Estate and has a rare affinity with the natural elements. Gallery-style interiors have a majestic ambience that promotes stylish living, while the entertainers floorplan ensures this home will always be full of friends and laughter!

-A bold design & timber battening to facade make this stylish home stand out from the crowd

-Family-friendly design provides zoned living areas, giving everyone space to relax

-Lantern ceilings soar to 14 ft & invite floods of light into the twin living areas

-Stacker doors merge the lounge & family hub with the decks & flood the home with fresh air

-Two new cypress decks give options for outdoor entertaining

4 🛤 2 🚔 2 🚘

| Price     | : \$ 985,000                                 |
|-----------|----------------------------------------------|
| Land Size | : 722 sqm                                    |
| View      | : https://www.bellarineproperty.com.au/30053 |
|           | 28                                           |