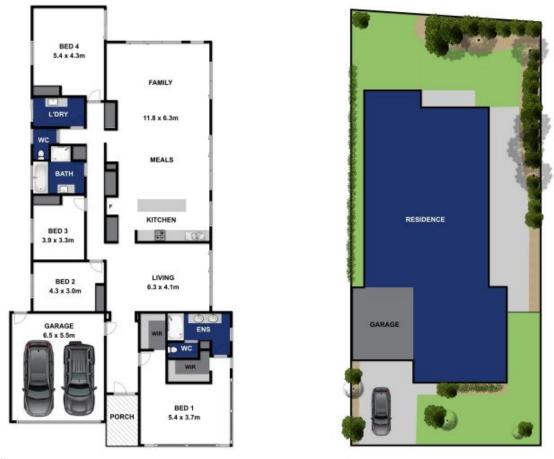

Levi Turner 03 5254 3100

Peta Walter 03 5254 3100

https://www.bellarineproperty.com.au

Approx Area 278m<sup>2</sup> Whilst burm.com.au has made every attempt to ensure the accuracy of the floor plan contained here, measurements are approximate and no responsibility is taken for any error, omission, or mis-statement. This plan is for illustrative purposes only.