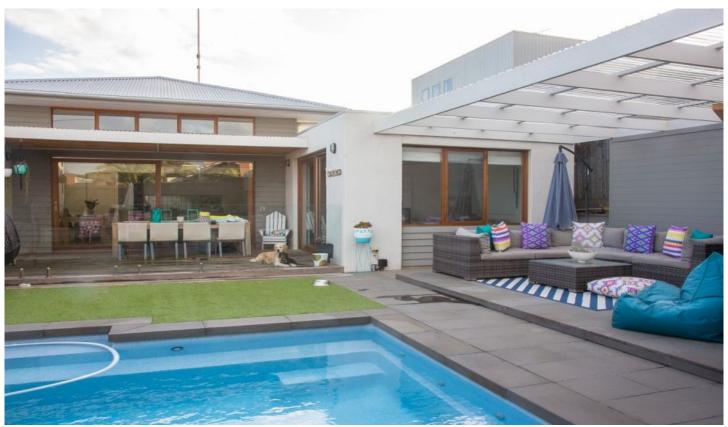

## 9 Sunrise Close Ocean Grove VIC

This stunning family home reflects a well thought out plan with only the best fittings and fixtures. Family zoning has been kept in mind while focusing on entertaining in and outdoors.

- Two outdoor areas specific for entertaining, the main opening from the
- Low maintenance with superficial grass and concrete tiling
- Brush fencing makes the pool area private while lined with attractive garden beds
- Amazing kitchen with concrete waterfall benches & window splash back
- Clerestory windows keeps the light in
- Polished concrete, fan and split system throughout