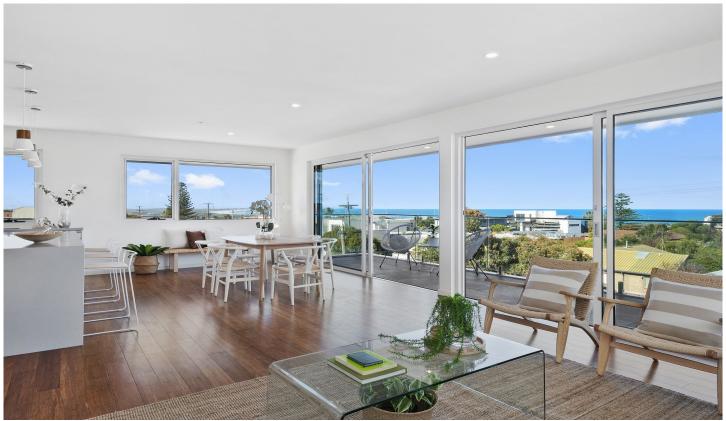

## 9/97 The Terrace Ocean Grove VIC

For those million dollar views, this superbly appointed penthouse offers unrivalled location and top-of-the-town luxury. Every window is its own picture, from the Point Lonsdale lighthouse to its Aireys Inlet counterpart and everything in between. All just 200 metres along The Terrace from Ocean Grove's main shops and eateries.

- spectacular 180° outlook
- large wraparound balcony
- 200 metres from shops and eateries
- easy access to Ocean Grove's iconic main beach
- top-shelf Bosch appliances including 900mm oven and cooktop
- stone benchtops
- soft-close drawers
- LED lighting
- double glazed picture windows throughout
- internal lift access / single storey living
- secure basement car parks
- coded access
- lock up storage cage
- owners corporate managed maintenance, garden and waste collection