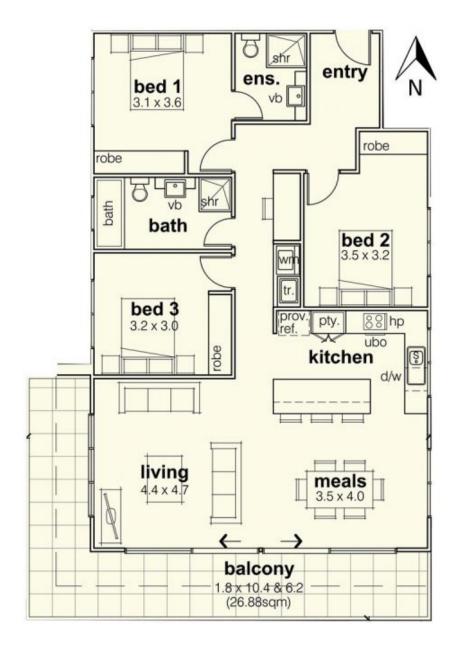

## 9/97 The Terrace Ocean Grove VIC

For those million dollar views, this superbly appointed penthouse offers unrivalled location and top-of-the-town luxury. Every window is its own picture, from the Point Lonsdale lighthouse to its Aireys Inlet counterpart and everything in between. All just 200 metres along The Terrace from Ocean Grove's main shops and eateries.

- spectacular 180° outlook
- large wraparound balcony
- 200 metres from shops and eateries
- easy access to Ocean Grove's iconic main beach
- top-shelf Bosch appliances including 900mm oven and cooktop
- stone benchtops
- soft-close drawers
- LED lighting
- double glazed picture windows throughout
- internal lift access / single storey living
- secure basement car parks
- coded access
- lock up storage cage
- owners corporate managed maintenance, garden and waste collection

3 📭 2 🖺 2 🗬

**Price**: \$1,250,000

View: https://www.bellarineproperty.com.au/2986102

Dan Halsey 03 5254 3100

Apartment 9