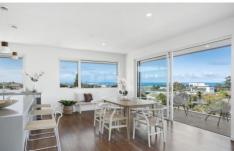

## 9/97 The Terrace Ocean Grove VIC

For those million dollar views, this superbly appointed penthouse offers unrivalled location and top-of-the-town luxury. Every window is its own picture, from the Point Lonsdale lighthouse to its Aireys Inlet counterpart and everything in between. All just 200 metres along The Terrace from Ocean Grove's main shops and eateries.

- spectacular 180° outlook
- large wraparound balcony
- 200 metres from shops and eateries
- easy access to Ocean Grove's iconic main beach
- top-shelf Bosch appliances including 900mm oven and cooktop
- stone benchtops
- soft-close drawers
- LED lighting
- double glazed picture windows throughout
- internal lift access / single storey living
- secure basement car parks
- coded access
- lock up storage cage
- owners corporate managed maintenance, garden and waste collection