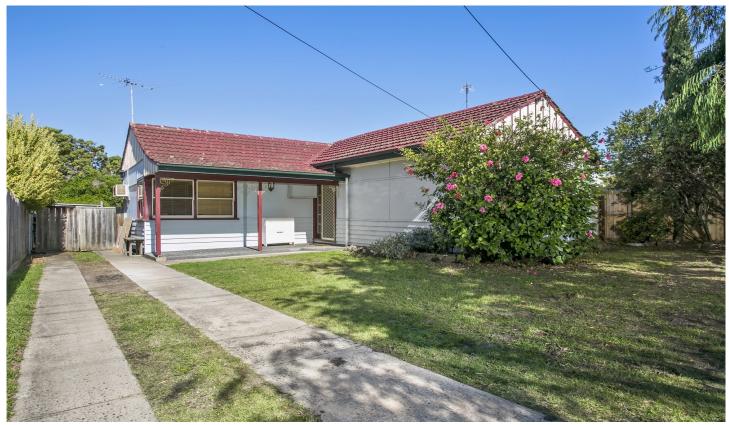

## 9 Punt Rd BARWON HEADS VIC

This inner-village property has lots to offer. Set on a spacious allotment just 100m (approx.) to the café culture of Hitchcock Avenue, this character filled shack is quaint and cute. Solid timber floorboards run throughout the living zone, the spacious living/dining opens to the rustic kitchen, keeping the action all in one place! Kitchen features timber bench tops and 900mm stainless steel cooker. Large master bedroom and cosy 2nd bedroom have built-in robes, Spa bathroom and separate toilet. Ideal live in or weekender with parking in the driveway for vehicles plus plenty of space for a boat or caravan in the back yard. Cafe's, shopping and river are all just a lazy stroll away, Pick up fresh bread for breakfast at the Starfish Bakery, only 300m (approx.) from your door! Enjoy an active family lifestyle: walk the kids to school or kinder! Sand, sun and the surf a short walk. Become part of the inner-village elite.