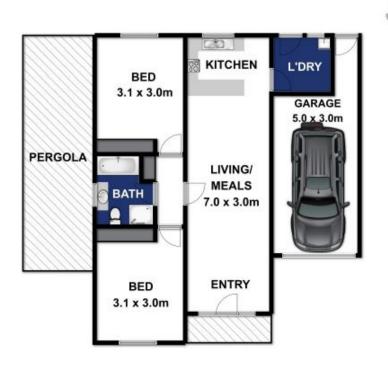

- -Leave the car at home & walk to the river/beach, IGA, boutiques, cafes & Barwon Heads Golf Course
- -This pleasant unit ticks all the boxes as a low-maintenance lock & leave
- -Huge potential as a holiday let or permanent rental
- -2-bed floor plan is perfect for quiet weekends away & relaxed entertaining
- -Open-plan kitchen/living/meals area catches the warm sunlight
- -Spotless kitchen with upright cooker & ample bench space
- -2 queen-sized bedrooms with large built-in robes flank the neat bathroom
- -Bathroom with bath & shower
- -SS-AC inverter maintains an ideal climate in all seasons
- -Sunny low-maintenance north facing rear garden with a

2 📭 1 🖺 1 🕰

Land Size: 191 sqm

View: https://www.bellarineproperty.com.au/29772

51

Levi Turner 03 5254 3100

Approx Area 95.84m<sup>2</sup>
Whilst burm.com.au has made every attempt to ensure the accuracy of the floor plan contained here, measurements are approximate and no responsibility is taken for any error, omission, or mis-statement. This plan is for illustrative purposes only