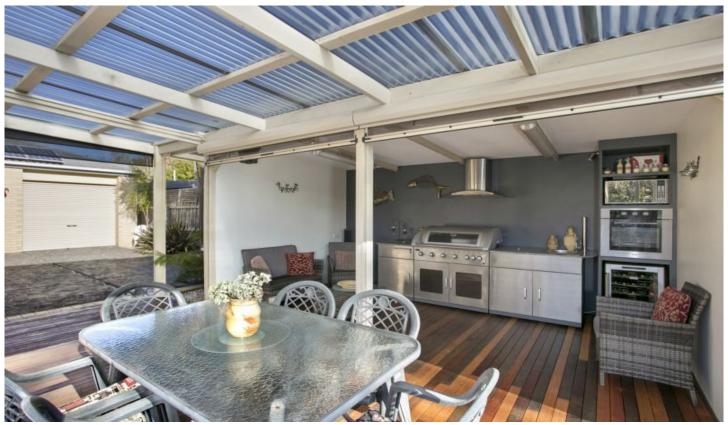

- -Bedrooms and wet areas sit peacefully at the facade
- -The rear is north facing, private, and accommodates spacious indoor/outdoor living
- -Outdoor entertaining area is well equipped with range-hood, built in microwave, fridge and oven, all under cover and finished with cafe blinds!
- -Ducted gas heating, evaporative cooling and two RC AC ensure personalised comfort all year round
- -Master bedroom with garden and court views, walk-in robe, en suite and RC AC
- -Fresh central bathroom with bath, shower and separate toilet
- -Both wet areas feature stone-topped vanities and light, contemporary decor
- -Bright laundry with great storage and a glass slider to a