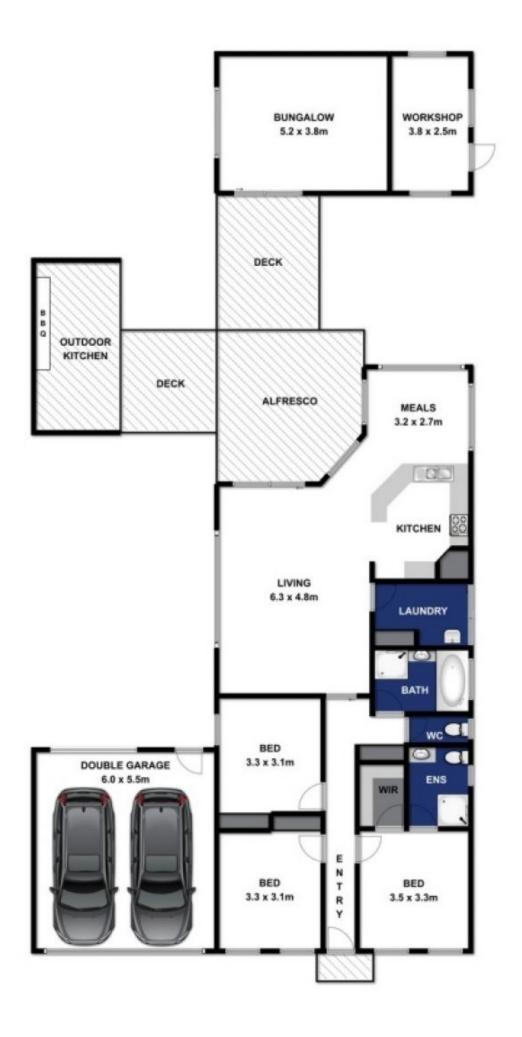

## 2 Cronulla Court Barwon Heads VIC

This immaculately kept home, with versatile bungalow, sits in a convenient and relaxed court location. 10 minutes' walk from the heart of the village, and only meters from the Village Park, Skatepark, Kindergarten, sporting and recreational facilities. The homes floor plan is designed for indoor/outdoor living with an exceptional outdoor entertaining area, and is flooded with natural light.

- -Bedrooms and wet areas sit peacefully at the facade
- -The rear is north facing, private, and accommodates spacious indoor/outdoor living
- -Outdoor entertaining area is well equipped with range-hood, built in microwave, fridge and oven, all under cover and finished with cafe blinds!
- -Ducted gas heating, evaporative cooling and two RC AC ensure personalised comfort all year round
- -Master bedroom with garden and court views, walk-in robe, en suite and RC AC
- -Fresh central bathroom with bath, shower and separate toilet
- -Both wet areas feature stone-topped vanities and light, contemporary decor
- -Bright laundry with great storage and a glass slider to a

3 2 2 2

**Price** : \$ 747,500 **Land Size** : 585 sqm

View: https://www.bellarineproperty.com.au/29638

20

Levi Turner 03 5254 3100