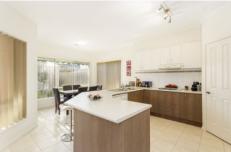

- -Bedrooms and wet areas sit peacefully at the facade
- -The rear is north facing, private, and accommodates spacious indoor/outdoor living
- -Outdoor entertaining area is well equipped with range-hood, built in microwave, fridge and oven, all under cover and finished with cafe blinds!
- -Ducted gas heating, evaporative cooling and two RC AC ensure personalised comfort all year round
- -Master bedroom with garden and court views, walk-in robe, en suite and RC AC
- -Fresh central bathroom with bath, shower and separate toilet
- -Both wet areas feature stone-topped vanities and light, contemporary decor
- -Bright laundry with great storage and a glass slider to a