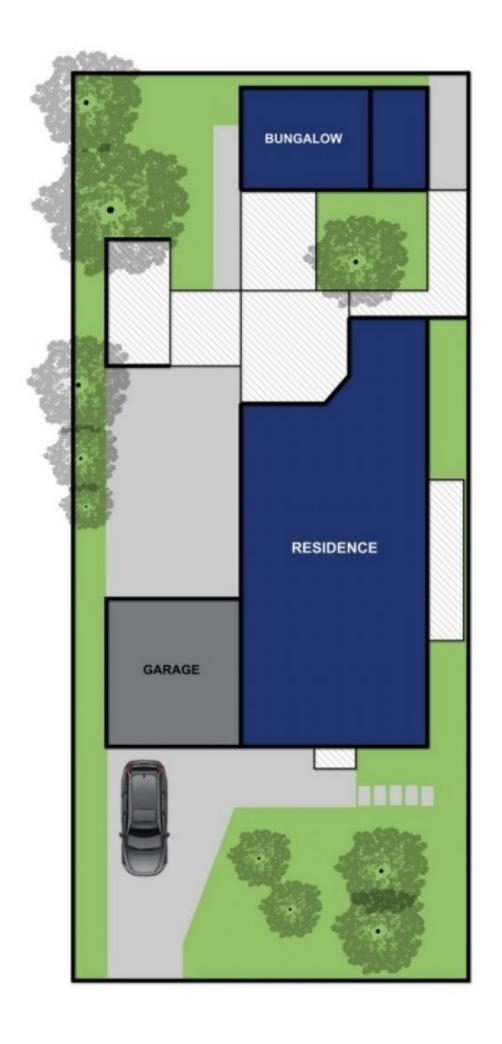

## 2 Cronulla Court Barwon Heads VIC

This immaculately kept home, with versatile bungalow, sits in a convenient and relaxed court location. 10 minutes' walk from the heart of the village, and only meters from the Village Park, Skatepark, Kindergarten, sporting and recreational facilities. The homes floor plan is designed for indoor/outdoor living with an exceptional outdoor entertaining area, and is flooded with natural light.

3 2 2 2

**Price** : \$ 747,500 **Land Size** : 585 sqm

View: https://www.bellarineproperty.com.au/29638

20

Levi Turner 03 5254 3100