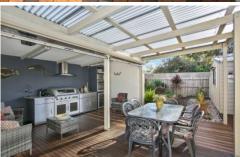

- -Bedrooms and wet areas sit peacefully at the facade
- -The rear is north facing, private, and accommodates spacious indoor/outdoor living
- -Outdoor entertaining area is well equipped with range-hood, built in microwave, fridge and oven, all under cover and finished with cafe blinds!
- -Ducted gas heating, evaporative cooling and two RC AC ensure personalised comfort all year round
- -Master bedroom with garden and court views, walk-in robe, en suite and RC AC
- -Fresh central bathroom with bath, shower and separate toilet
- -Both wet areas feature stone-topped vanities and light, contemporary decor
- -Bright laundry with great storage and a glass slider to a