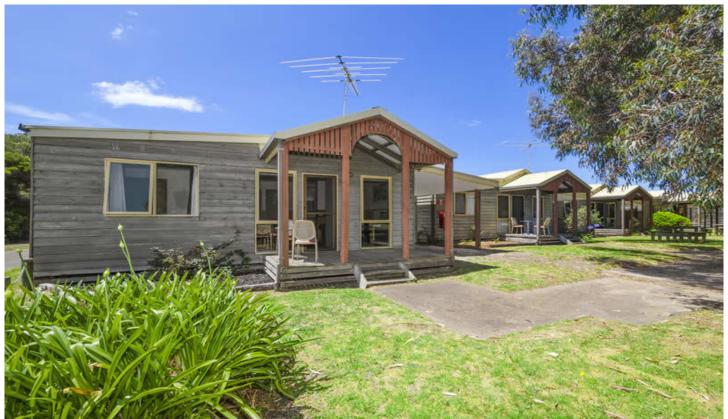

## Unit 16/175 Bonnyvale Rd OCEAN GROVE VIC

Live like you are on holidays every day in this cosy 2 bedroom timber cottage. Good sized lounge/dining room with heating, modern kitchen and internal bathroom have been recently renovated. Separate on-site laundry available. This cabin is positioned within easy reach to local shop, beach and recreation reserves. Single car space available. Situated behind the Collendina Hotel in the parklands. Rent includes water and gas usage, you only pay for electricity consumption.