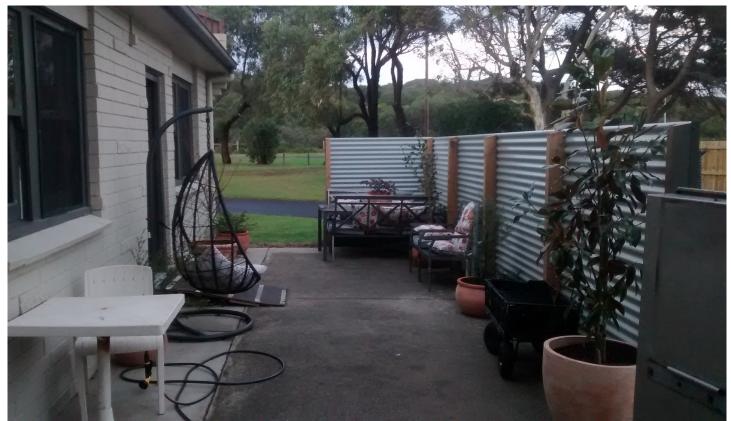

## 2/175 Bonnyvale Rd OCEAN GROVE VIC

Live like you are on holidays every day in this cosy 1 bedroom brick unit which overlooks parkland full of trees offering shelter in the summer time. Loungeroom with panel heating and ceiling fan, adjacent kitchenette with ample storage. Separate good size bathroom with shower and toilet. Separate double sized bedroom. All freshly painted and new carpets throughout. Private courtyard and on-site laundry available. This unit is positioned within easy reach to shops, beach and recreation reserves. Single car space available. Situated behind the Collendina Hotel in the parklands.