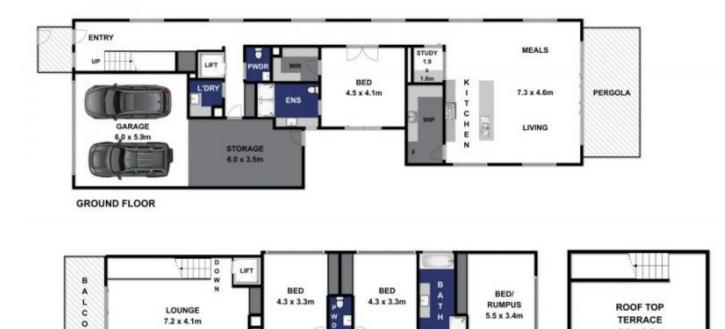

-Comfy lounge with seamless access to a wide and scenic balcony on level  $\ensuremath{\mathsf{1}}$ 

-Panoramic rooftop terrace for sun worshipping, entertaining and ocean view admiration

-The 4-person Domus lift travels between ground floor and level 1

-Self-contained living on the ground level, with the upper level available for guests

-Enviable kitchen with butler's pantry, Caesarstone and

4 🛤 2 🚔 3 🚘

Toby Lee 03 5254 3100

Dan Halsey 03 5254 3100

FIRST FLOOR

NY

\*LANDSCAPING IS AN ARTISTS IMPRESSION ONLY

Approx Area 337.6m<sup>2</sup>

Whilst bwrm.com.au has made every attempt to ensure the accuracy of the floor plan contained here, measurements are approximate and no responsibility is taken for any error, omission, or mis-statement. This plan is for illustrative purposes only.