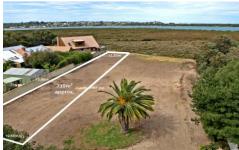

73.86m 735m approx. 67.9m

Find out what your home is worth.

- 735sqm block of east west orientated land
- Exceptional views from the Bluff to the south right around to the Bellarine Hills to the north
- Located off the street, the privacy here is something quite unique
- Only 400m to the Village Park, and a further short stroll to the Kindergarten

Take advantage of this fantastic opportunity and act now! Make the dream come true!

Land Size: 735 sqm

View: https://www.bellarineproperty.com.au/29493

9

Christian Bartley 03 5254 3100

Levi Turner 03 5254 3100