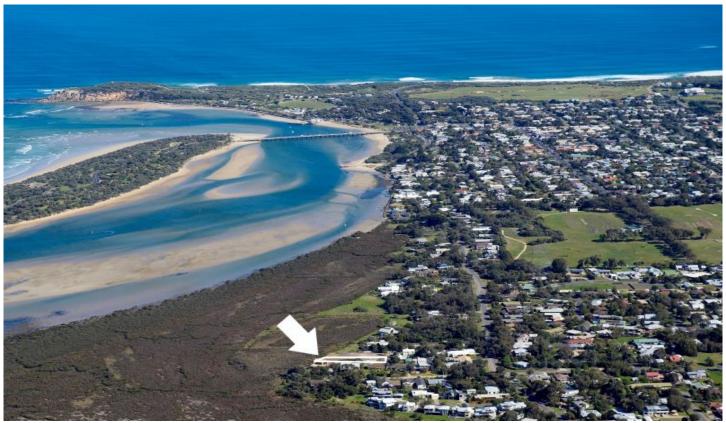

## 3/102 Carr Street Barwon Heads VIC

With over 700sqm of land available, with amazing views down the Barwon River to the Bluff, this parcel of land provides 180 degree views of the Barwon River, across to Ocean Grove and the surrounding Bellarine Hills.

- 735sqm block of east west orientated land
- Exceptional views from the Bluff to the south right around to the Bellarine Hills to the north
- Located off the street, the privacy here is something quite unique
- Only 400m to the Village Park, and a further short stroll to the Kindergarten