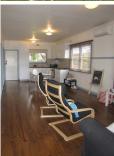

## 8 Clifford Pde BARWON HEADS VIC

This neat as a pin, 2 bedroom home has character from the front door to the back fence. The combined lounge, dining, kitchen is flooded with natural light and has reverse cycle heating/cooling for year round comfort, polished timber floors for easy cleaning. The kitchen has been recently remodelled with new cabinets and electric cooking appliances, with a lovely vista to the rear yard. Two double sized bedrooms, both offering built in robes and polished timber floors for that fresh beachy feel. At the rear of the house is a combined, renovated bathroom/laundry which offers a double sized shower, fresh white vanity and linen cupboard and ample space for washing machine. The low maintenance, north facing, rear yard is sun-filled and fully fenced with garden shed for tool storage. Two off street car spaces at the front ensure year round parking availability. A 1 minute walk to alfresco dining and 5 minute walk to the beach. Best location in town.