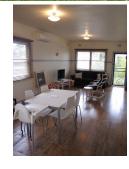

## 8 Clifford Pde BARWON HEADS VIC

This neat as a pin, 2 bedroom home has character from the front door to the back fence. The combined lounge, dining, kitchen is flooded with natural light and has reverse cycle heating/cooling for year round comfort, polished timber floors for easy cleaning. The kitchen has been recently remodelled with new cabinets and electric cooking appliances, with a lovely vista to the rear yard. Two double sized bedrooms, both offering built in robes and polished timber floors for that fresh beachy feel. At the rear of the house is a combined, renovated bathroom/laundry which offers a double sized shower, fresh white vanity and linen cupboard and ample space for washing machine. The low maintenance, north facing, rear yard is sun-filled and fully fenced with garden shed for tool storage. Two off street car spaces at the front ensure year round parking availability. A 1 minute walk to alfresco dining and 5 minute walk to the beach. Best location in town.