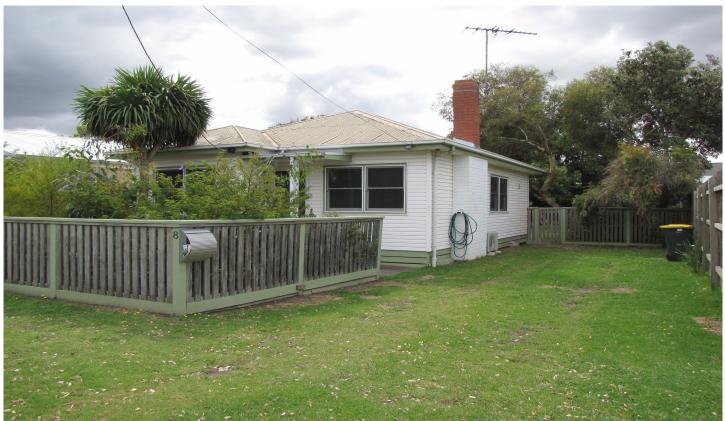

## 8 Clifford Pde BARWON HEADS VIC

This neat as a pin, 2 bedroom home has character from the front door to the back fence. The combined lounge, dining, kitchen is flooded with natural light and has reverse cycle heating/cooling for year round comfort, polished timber floors for easy cleaning. The kitchen has been recently remodelled with new cabinets and electric cooking appliances, with a lovely vista to the rear yard. Two double sized bedrooms, both offering built in robes and polished timber floors for that fresh beachy feel. At the rear of the house is a combined, renovated bathroom/laundry which offers a double sized shower, fresh white vanity and linen cupboard and ample space for washing machine. The low maintenance, north facing, rear yard is sun-filled and fully fenced with garden shed for tool storage. Two off street car spaces at the front ensure year round parking availability. A 1 minute walk to alfresco dining and 5 minute walk to the beach. Best location in town.