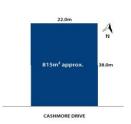

- An exceptional opportunity to buy a north facing allotment at an affordable level
- 815sqm approx. located in a quiet court location and just over one kilometre from the beach
- Set on the desirable north facing orientation, perfect to plan and build your home maximising the northern light
- A flat block with views to the green on the practice hole, which is only metres away
- Sit on your back deck and enjoy uninterrupted sunrises and sunsets
- Stroll or ride your bike through the course to the close by 13th Beach surf life saving club and beach
- Situated under 3km from the township of Barwon Heads,

**Price** : \$ 395,000 **Land Size** : 815 sqm

View: https://www.bellarineproperty.com.au/29332

46

Levi Turner 03 5254 3100

Peta Walter 03 5254 3100