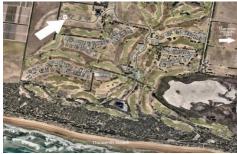

## 60-62 Cashmore Drive Barwon Heads VIC

This is the best value north facing parcel of land currently available for sale in coveted 13th Beach Estate! 60-62 Cashmore Drive is primed for your dreams to come true. With over 800sqm of north facing land, with a magnificent vista to the green of the practice hole to the rear of Cashmore Drive, this block is one of the most cost effective ways to build your dream home. With two world class golf courses on your doorstep, this location is about lifestyle, lifestyle, lifestyle, lifestyle!

- An exceptional opportunity to buy a north facing allotment at an affordable level
- 815sqm approx. located in a quiet court location and just over one kilometre from the beach
- Set on the desirable north facing orientation, perfect to plan and build your home maximising the northern light
- A flat block with views to the green on the practice hole, which is only metres away
- Sit on your back deck and enjoy uninterrupted sunrises and sunsets
- Stroll or ride your bike through the course to the close by 13th Beach surf life saving club and beach
- Situated under 3km from the township of Barwon Heads,