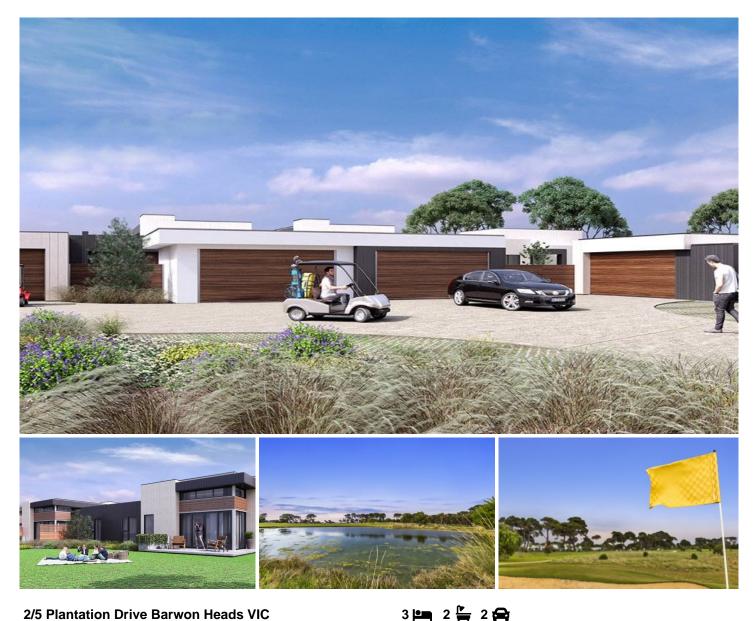

## 2/5 Plantation Drive Barwon Heads VIC

Buy Off The Plan, Save On Stamp Duty & Have Your Say **On Fittings & Fixtures** 

Four new homes, which have been architecturally designed, are set overlooking the tee of the 18th fairway on the Creek Course of the 13th Beach Golf Course. With unbroken fairway views, you'll be able to enjoy the serenity and lifestyle of Estate living. Enjoy all the benefits of this privileged community with golf, the clubhouse & beach on the doorstep!

- Contemporary architecture maximising light and space, with an east west orientated block

- 6 Star energy rating with expansive double glazing invites in light & captivating fairway views

- Luxurious kitchen features Caesarstone bench tops, five burner gas hob and electric oven

- A flickering gas-log fire creates an intimate feel

- Spill out the east-facing outdoor entertaining area, sip your morning coffee and watch the golfers stroll past

- Master bedroom featuring en suite

- The main bathroom equipped with shower and Euro style