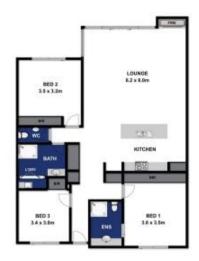

## 2/5, 18TH FAIRWAY VILLAS PLANATION DRIVE 13TH BEACH ESTATE, BARWON HEADS

While every attempt has been made to ensure the accuracy of the floor plan contained here, massurements of doors, windows, norms and any other items are approximate and no responsibility is taken for any error, omission, arministatement, This plan is for illustrative purposes only and should be used as such by any prospective purchaser. The service, systems and appliances shown have not been tested and no guarantee as to their operability or afficiency can be given.