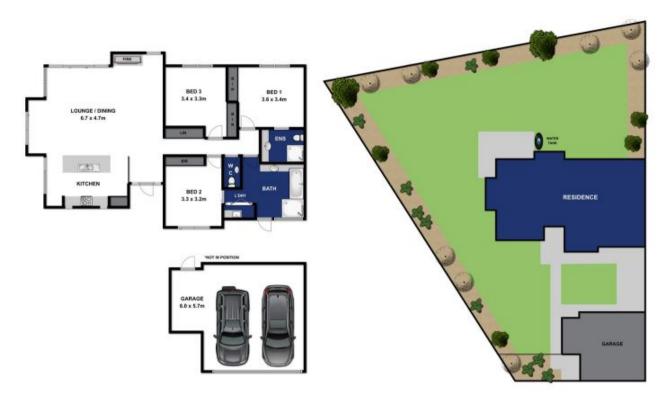

## 1/5, 18TH FAIRWAY VILLAS PLANTATION DRIVE 13TH BEACH ESTATE, BARWON HEADS

Whilst every attempt has been made to ensure the accuracy of the floor plan contained here, measurements of doors, windows, norms and any other items are approximate and no responsibility is taken for any error, omission, or ministatements. This plan is for illustrative purposes only and should be used as such by any prospective purchaser. The services, systems and appliances shown have not been tested and no guarantee as to their operability or difficuncy on be given.