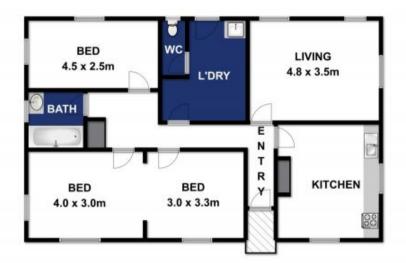

2 🎮 1 📇 1 🕰

Land Size: 858 sqm

View: https://www.bellarineproperty.com.au/28980

74

Dan Halsey 03 5254 3100

Toby Lee 03 5254 3100

103.6m² (residence - approx)

## 26 LELEAN STREET, OCEAN GROVE

Whilst every attempt has been made to ensure the accuracy of the floor plan contained here, measurements of doors, windows, rooms and any other items are approximate and no responsibility is taken for any error, omission, or min-statement. This plan is for illustrative purposes only and should be used as such by any prospective purchaser. The services, systems and appliances shown have not been tested and no gaurantee as to their operability or efficiency can be given.