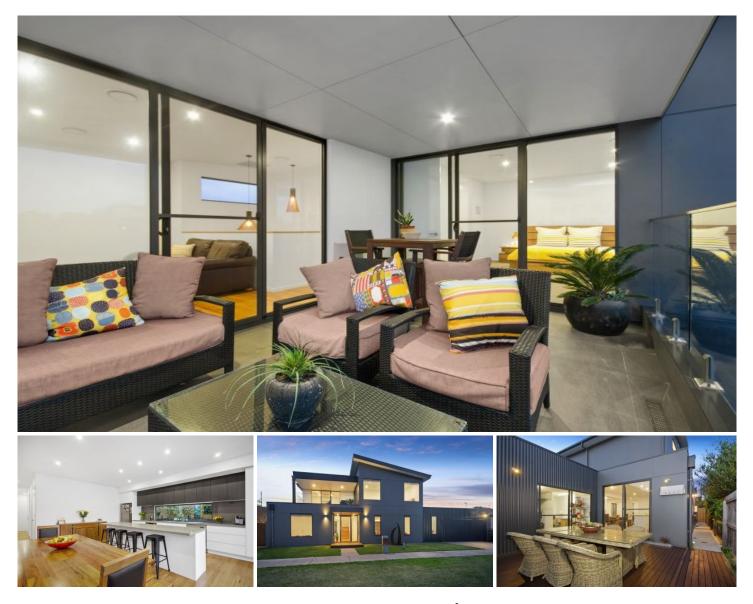

## 2/45 Newbay Close Barwon Heads VIC

When you think of functional, low maintenance and stylish, think 2/45 Newbay Close! Set over two levels, this home provides options for those with or without families, or those who wish to travel. The family orientated location will suit those who love the beach lifestyle but also need the convenience of nearby schools and day care. The quality and style of this home needs to been seen!

-The amazing entertainers kitchen with window splash back and expansive Caesar stone island bench is the center piece of the open plan living and dining

-White soft close cabinetry contrasting with grey overhead cupboards provide a sleek, modern tone

-Australian hardwood timber floors flow through the ground floor providing a sense of warmth and style

-Kitchen seamlessly opens to decked west facing alfresco for spacious, year round entertaining

-Double garage opens through to alfresco dining which also features outdoor shower

-The European style laundry is well positioned and tucked away on the ground floor

-Main bathroom, equipped with bath and floor to ceiling tiles, displays quality finish

3 🛤 2 🚰 2 🚘

| Price | : \$ 760,000 |
|-------|--------------|
|-------|--------------|