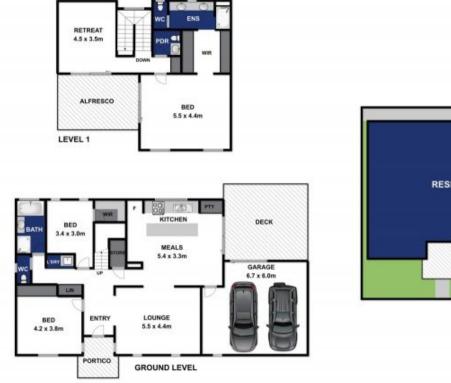

## 298.9m<sup>2</sup> (residence - approx)

## 2/45 NEWBAY CLOSE, BARWON HEADS

While every attempt has been made to ensure the accuracy of the floor plan contained here, measurements of doors, windows, rooms and any other items are approximate and no responsibility is taken for any error, omission, ormis-statement. This plan is for illustrative purposes only and should be used as such by any prospective purchaser. The services, systems and appliances shown have not been tested and no gaurantee as to their operability or efficiency can be given.