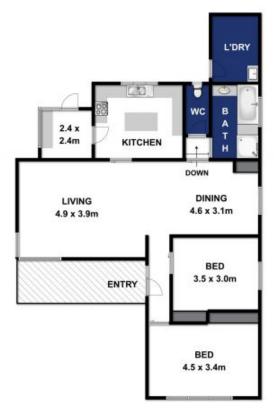

2 📭 1 🖺 1 🚘

**Price** : \$ 850,000 **Land Size** : 569 sqm

View: https://www.bellarineproperty.com.au/28874

95

Christian Bartley 03 5254 3100

Levi Turner 03 5254 3100

126.2m<sup>2</sup> (residence - approx)

## 9 PUNT ROAD, BARWON HEADS

Whists every attempt has been made to ensure the accuracy of the floor plan contained here, measurements of doors, windows, rooms and any other items are approximate and no responsibility is taken for any error, omission, or miti-statement. This plan is for illustrative purposes only and should be used as such by any prospective purchaser. The services, systems and appliances shown have not been tested and no gaurantee as to their operability or efficiency can be given.