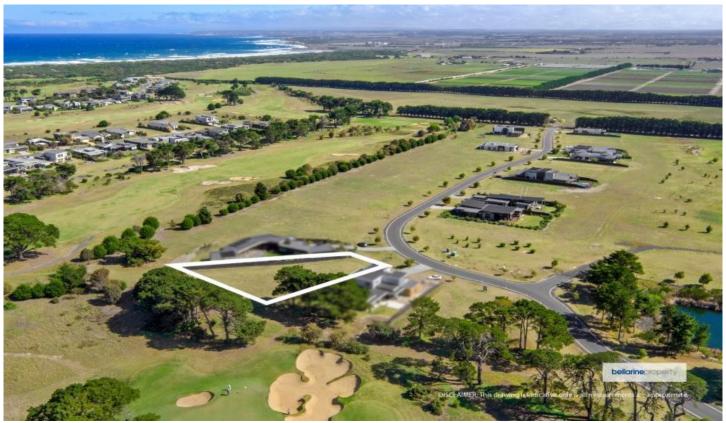

## 31 Cashmore Drive Barwon Heads VIC

Arguably the best block of land currently available for sale in coveted 13th Beach Estate, 31 Cashmore Drive is primed for your dreams to come true. With almost 1200sqm of east west orientated land, with potential views to the green of the 6th hole on the Creek Course, and surrounded by new quality homes, this parcel of heaven is near perfection. With two world class golf courses on your doorstep, this location is about lifestyle, lifestyle, lifestyle!

- -1189sqm approx. located in a quiet court location, your children or grandchildren will be free to ride their bikes, scooters and skateboards
- -Set on the most desirable east west orientation, perfect to plan and build your home maximising the northern light
- -With a slight rise of land to the east of the block you are blessed with the opportunity to build and have views over the course
- -Sit on your back deck or balcony and watch the sun rise and shine over the 6th hole of the Creek Course
- -Stroll or ride your bike through the course to the close by 13th Beach surf life saving club and beach
- -Situated under 3km from the township of Barwon Heads, the boutique shops and cafes are waiting for you

**Price** : \$ 460,000 **Land Size** : 1189 sqm

View: https://www.bellarineproperty.com.au/28782

82

Levi Turner 03 5254 3100