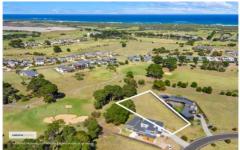

## 31 Cashmore Drive Barwon Heads VIC

Arguably the best block of land currently available for sale in coveted 13th Beach Estate, 31 Cashmore Drive is primed for your dreams to come true. With almost 1200sqm of east west orientated land, with potential views to the green of the 6th hole on the Creek Course, and surrounded by new quality homes, this parcel of heaven is near perfection. With two world class golf courses on your doorstep, this location is about lifestyle, lifestyle, lifestyle!

- -1189sqm approx. located in a quiet court location, your children or grandchildren will be free to ride their bikes, scooters and skateboards
- -Set on the most desirable east west orientation, perfect to plan and build your home maximising the northern light
- -With a slight rise of land to the east of the block you are blessed with the opportunity to build and have views over the course
- -Sit on your back deck or balcony and watch the sun rise and shine over the 6th hole of the Creek Course
- -Stroll or ride your bike through the course to the close by 13th Beach surf life saving club and beach
- -Situated under 3km from the township of Barwon Heads, the boutique shops and cafes are waiting for you

**Price** : \$ 460,000 **Land Size** : 1189 sqm

View: https://www.bellarineproperty.com.au/28782

82

Levi Turner 03 5254 3100